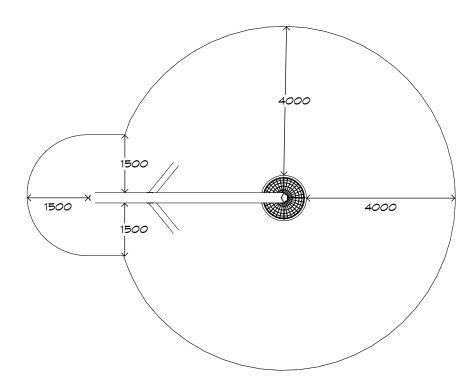

### **Product Sheet**

# Pendulum Steel Swing SWG-STP 031-1-3.4

1 Basket







CRITICAL FALL HEIGHT 2m



TOTAL HEIGHT 3.6m



RECOMMENDED SURFACING 73m<sup>2</sup>



RECOMMENDED AGE 3+



RECOMMENDED USERS 1-4



NZS 5828:2015

### **Product Sheet**

## Pendulum Steel Swing SWG-STP 031-1-3.4

### 1 Basket









#### **Product Warranty**

Playground Creations warrants its products to be free from defect in materials or workmanship during normal use and installation and in accordance with our specifications.

Full warranty details on request.
Disclaimer: This should be read in conjunction
with the Playground Creations full warranty
terms and conditions.



On H5 posts and stainless steel fabricated components



On steel equipment with forced movement



On HDPE (high density polyethylene) structural failure



On combination rope work and activity nets



On all moving components

SURFACING: RECOMMENDED: 73 m² EDGING: 41 lm