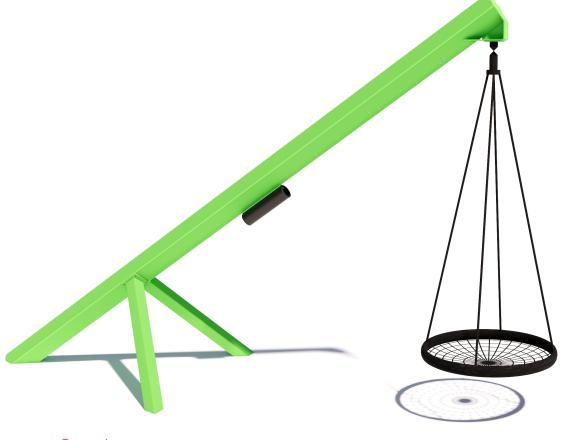

# Pendulum Steel Swing SWG-STP 031-1-3.4

1 Basket

CRITICAL FALL HEIGHT 2m

TOTAL HEIGHT 3.6m

RECOMMENDED SURFACING 73m<sup>2</sup>

RECOMMENDED AGE 3+

RECOMMENDED USERS 1-4

NZS 5828:2015