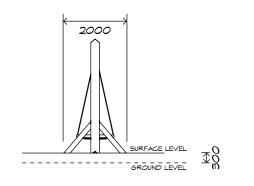

# Pendulum Steel Swing SWG-STP 031-1-3.4

1 Basket

CRITICAL FALL HEIGHT 2m

TOTAL HEIGHT 3.6m

RECOMMENDED SURFACING 73m<sup>2</sup>

RECOMMENDED AGE 3+

RECOMMENDED USERS 1-4

NZS 5828:2015