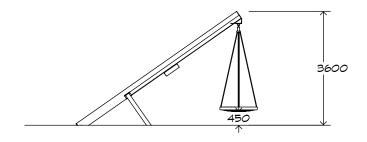

# Pendulum Steel Swing SWG-STP 031-1-3.4

1 Basket

CRITICAL FALL HEIGHT 2m

TOTAL HEIGHT 3.6m

RECOMMENDED SURFACING 73m<sup>2</sup>

RECOMMENDED AGE 3+

RECOMMENDED USERS 1-4

NZS 5828:2015