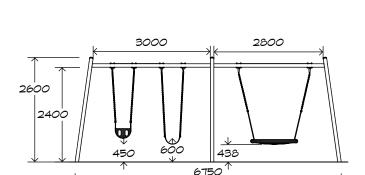

## 2 Bay Steel Swing SWG-ST 021-2-2.4

1 Toddler | 1 Strap | 1 Basket

CRITICAL FALL HEIGHT 1.5m

TOTAL HEIGHT 2.6m

RECOMMENDED SURFACING 57m<sup>2</sup>

RECOMMENDED AGE 2+

RECOMMENDED **USERS** 

NZS 5828:2015

# 2 Bay Steel Swing SWG-ST 021-2-2.4

1 Toddler | 1 Strap | 1 Basket

playground creations creating play for everyday!