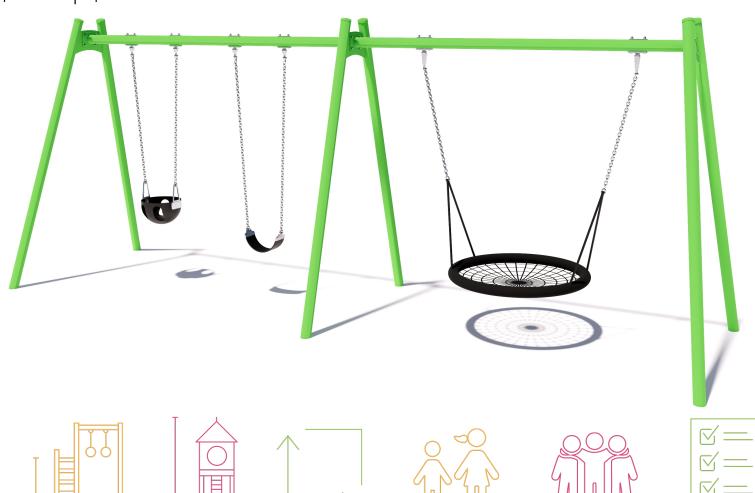

## 2 Bay Steel Swing SWG-ST 021-2-2.4

1 Toddler | 1 Strap | 1 Basket

CRITICAL FALL HEIGHT 1.5m

TOTAL HEIGHT 2.6m

RECOMMENDED SURFACING 57m<sup>2</sup>

RECOMMENDED AGE 2+

RECOMMENDED **USERS** 

NZS 5828:2015

# 2 Bay Steel Swing SWG-ST 021-2-2.4

1 Toddler | 1 Strap | 1 Basket

playground creations creating play for everyday!