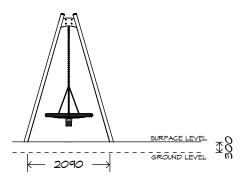

## 2 Bay Steel Swing SWG-ST 021-2-2.4

1 Toddler | 1 Strap | 1 Basket

CRITICAL FALL HEIGHT 1.5m

TOTAL HEIGHT 2.6m

RECOMMENDED SURFACING 57m<sup>2</sup>

RECOMMENDED AGE 2+

RECOMMENDED **USERS** 

NZS 5828:2015