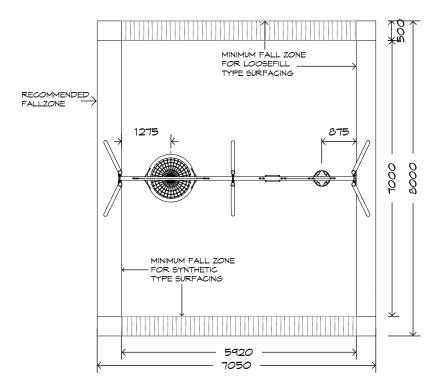

## 2 Bay Steel Swing SWG-ST 021-2-2.4

1 Toddler | 1 Strap | 1 Basket

CRITICAL FALL HEIGHT 1.5m

TOTAL HEIGHT 2.6m

RECOMMENDED SURFACING 57m<sup>2</sup>

RECOMMENDED AGE 2+

RECOMMENDED **USERS** 

NZS 5828:2015

On H5 posts and stainless steel fabricated components

On steel equipment with forced movement

density polyethylene) structural failure

On combination rope work and activity nets

On all moving components

SURFACING: RECOMMENDED: 57m² EDGING: 31lm