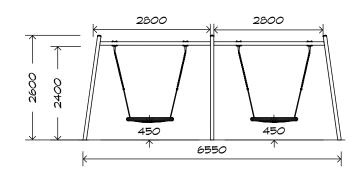

### **Product Sheet**

2 Bay Steel Swing SWG-ST 022-2-2.4

2 Basket

CRITICAL FALL HEIGHT 1.5M

TOTAL HEIGHT 2.6m

RECOMMENDED SURFACING 55m<sup>2</sup>

RECOMMENDED AGE 2+

RECOMMENDED USERS 3-6