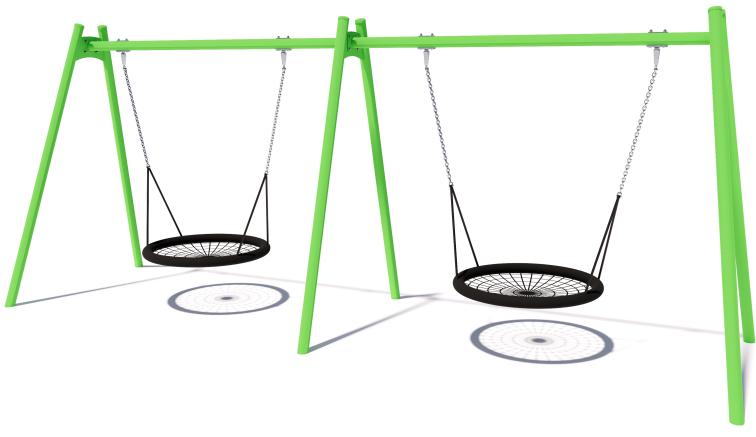

### **Product Sheet**

2 Bay Steel Swing SWG-ST 022-2-2.4

2 Basket

CRITICAL FALL HEIGHT 1.5M

TOTAL HEIGHT 2.6m

RECOMMENDED SURFACING 55m<sup>2</sup>

RECOMMENDED AGE 2+

RECOMMENDED USERS 3-6

## 2 Bay Steel Swing SWG-ST 022-2-2.4

#### 2 Basket

SURFACING: RECOMMENDED: 55 m² EDGING: 30lm