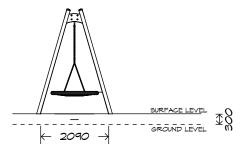

### **Product Sheet**

2 Bay Steel Swing SWG-ST 022-2-2.4

2 Basket

CRITICAL FALL HEIGHT 1.5M

TOTAL HEIGHT 2.6m

RECOMMENDED SURFACING 55m<sup>2</sup>

RECOMMENDED AGE 2+

RECOMMENDED USERS 3-6