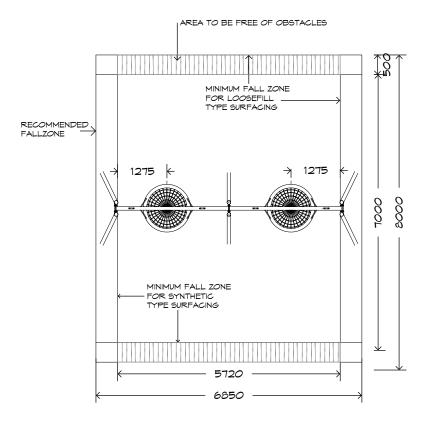

### **Product Sheet**

2 Bay Steel Swing SWG-ST 022-2-2.4

2 Basket

CRITICAL FALL HEIGHT 1.5M

TOTAL HEIGHT 2.6m

RECOMMENDED SURFACING 55m<sup>2</sup>

RECOMMENDED AGE 2+

RECOMMENDED USERS 3-6

SURFACING: RECOMMENDED: 55 m² EDGING: 30lm