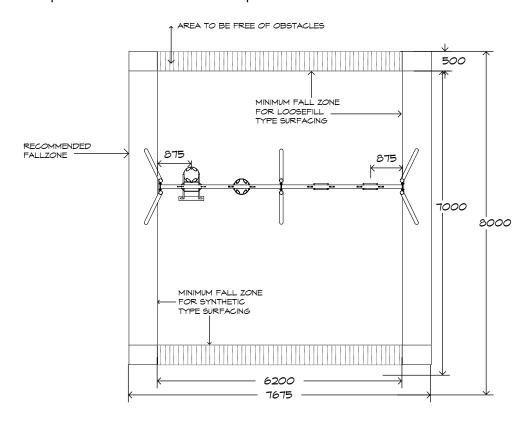

# 2 Bay Steel Swing SWG-ST 029-2-2.4

2 Strap | 1 Toddler | 1 Expression

FALL HEIGHT

1.5m

RECOMMENDED

SURFACING

61 m<sup>2</sup>

HEIGHT

SURFACING: RECOMMENDED: 61 m² EDGING: 32 lm