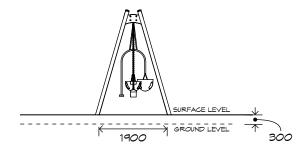

# 2 Bay Steel Swing SWG-ST 029-2-2.4

2 Strap | 1 Toddler | 1 Expression

FALL HEIGHT

1.5m

RECOMMENDED

SURFACING

61 m<sup>2</sup>

HEIGHT

3.0m

RECOMMENDED

AGE

NZS 5828:2015

RECOMMENDED

**USERS** 