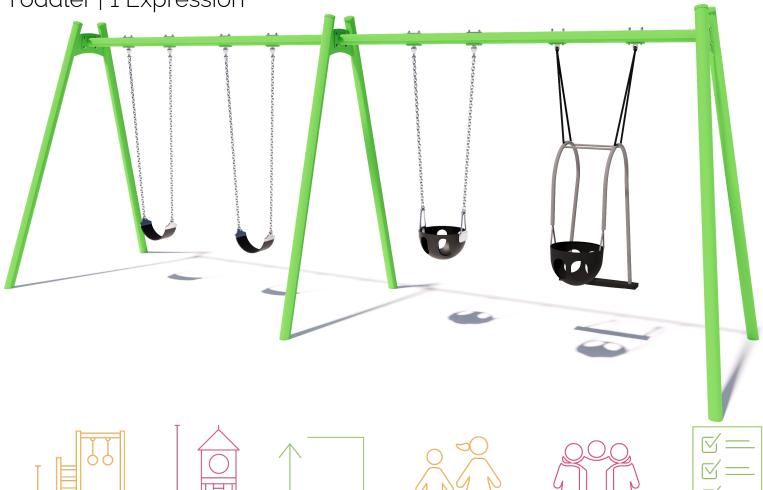

# 2 Bay Steel Swing SWG-ST 029-2-2.4

2 Strap | 1 Toddler | 1 Expression

FALL HEIGHT

1.5m

RECOMMENDED

SURFACING

61 m<sup>2</sup>

HEIGHT

3.0m

RECOMMENDED

AGE

NZS 5828:2015

RECOMMENDED

**USERS** 

# 2 Bay Steel Swing SWG-ST 029-2-2.4

## 2 Strap | 1 Toddler | 1 Expression