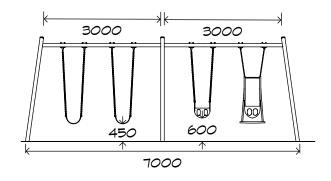

# 2 Bay Steel Swing SWG-ST 029-2-2.4

2 Strap | 1 Toddler | 1 Expression

FALL HEIGHT

1.5m

RECOMMENDED

SURFACING

61 m<sup>2</sup>

HEIGHT

3.0m

RECOMMENDED

AGE

NZS 5828:2015

RECOMMENDED

**USERS** 