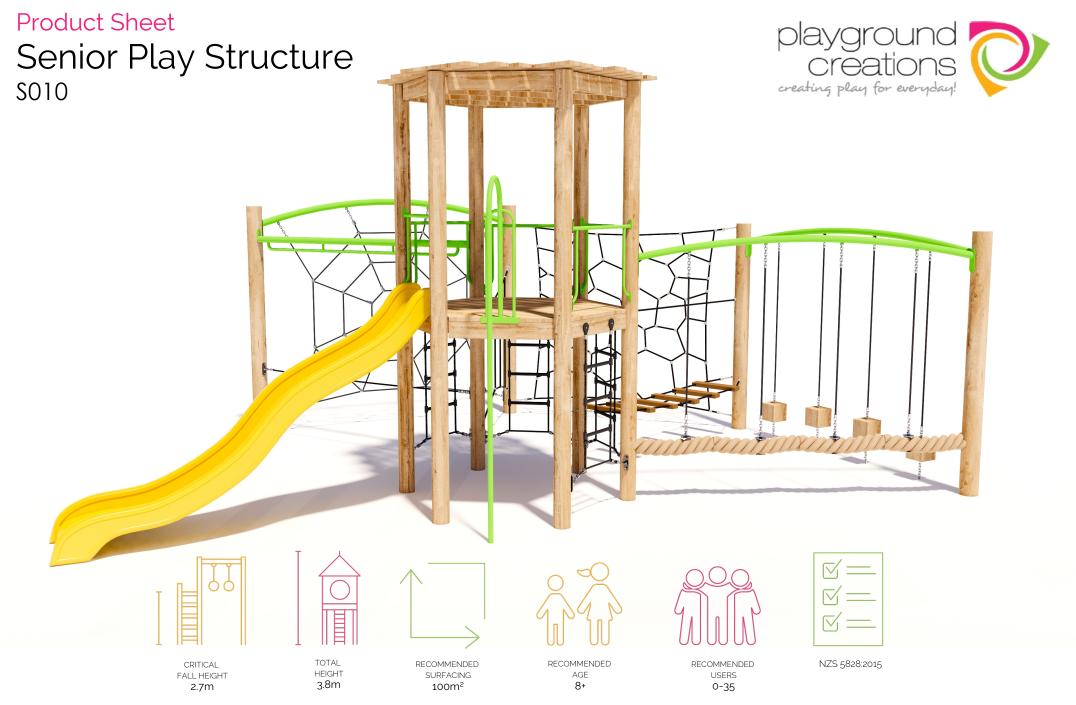

## **Product Sheet**

## Senior Play Structure 5010







## **Product Warranty**

Playground Creations warrants its products to be free from defect in materials or workmanship during normal use and installation and in accordance with our specifications.

Full warranty details on request.
Disclaimer: This should be read in conjunction
with the Playground Creations full warranty
terms and conditions.



On H5 posts and stainless steel fabricated components



On steel equipment with forced movement



On HDPE (high density polyethylene) structural failure



On combination rope work and activity nets



On all moving components

SURFACING: RECOMMENDED: 100 m² MINIMUM: 86 m² EDGING: 40 lm