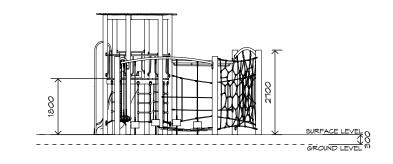

## **Product Sheet**

## Senior Play Structure 5010







## **Product Warranty**

Playground Creations warrants its products to be free from defect in materials or workmanship during normal use and installation and in accordance with our specifications.

Full warranty details on request.
Disclaimer: This should be read in conjunction
with the Playground Creations full warranty
terms and conditions.



On H5 posts and stainless steel fabricated components



On steel equipment with forced movement



On HDPE (high density polyethylene) structural failure



On combination rope work and activity nets



On all moving components

SURFACING: RECOMMENDED: 100 m² MINIMUM: 86 m² EDGING: 40 lm