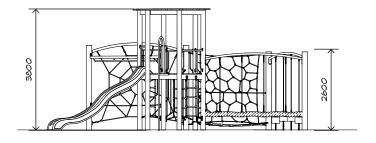

## **Product Sheet**

## Senior Play Structure 5010







## **Product Warranty**

Playground Creations warrants its products to be free from defect in materials or workmanship during normal use and installation and in accordance with our specifications.

Full warranty details on request.
Disclaimer: This should be read in conjunction
with the Playground Creations full warranty
terms and conditions.



On H5 posts and stainless steel fabricated components



On steel equipment with forced movement



On HDPE (high density polyethylene) structural failure



On combination rope work and activity nets



On all moving components

SURFACING: RECOMMENDED: 100 m² MINIMUM: 86 m² EDGING: 40 lm