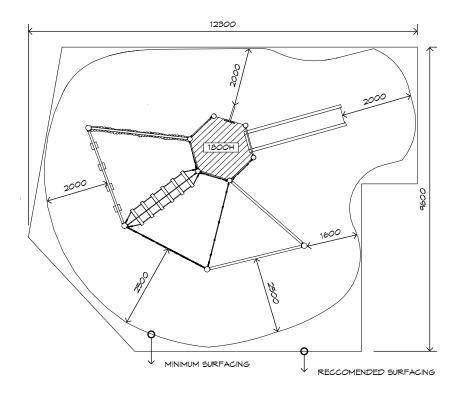

## **Product Sheet**

## Senior Play Structure 5010







## **Product Warranty**

Playground Creations warrants its products to be free from defect in materials or workmanship during normal use and installation and in accordance with our specifications.

Full warranty details on request.
Disclaimer: This should be read in conjunction
with the Playground Creations full warranty
terms and conditions.



On H5 posts and stainless steel fabricated components



On steel equipment with forced movement



On HDPE (high density polyethylene) structural failure



On combination rope work and activity nets



On all moving components

SURFACING: RECOMMENDED: 100 m² MINIMUM: 86 m² EDGING: 40 lm