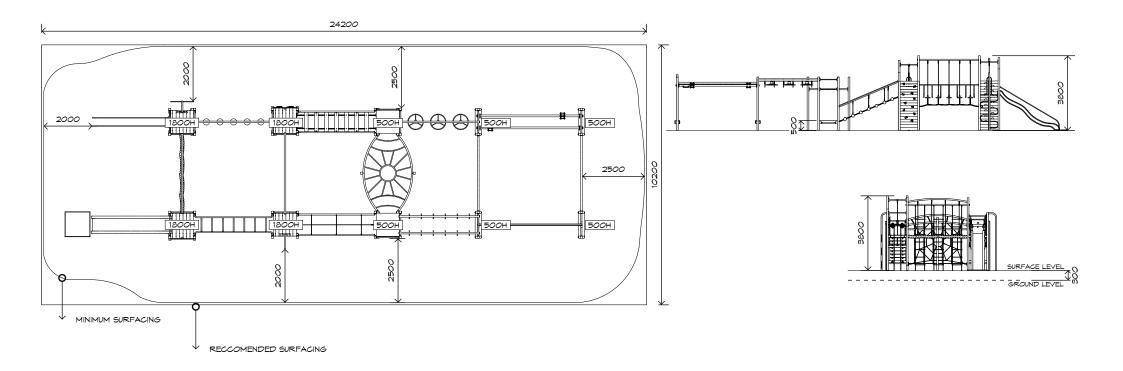

## Senior Play Structure 5009

CRITICAL FALL HEIGHT 2.7M

TOTAL HEIGHT 3.8m

RECOMMENDED SURFACING 246m<sup>2</sup>

RECOMMENDED AGE 8+

RECOMMENDED USERS 1-70

NZS 5828:2015

SURFACING: RECOMMENDED: 246 m<sup>2</sup> MINIMUM: 233 m<sup>2</sup> EDGING: 69 lm