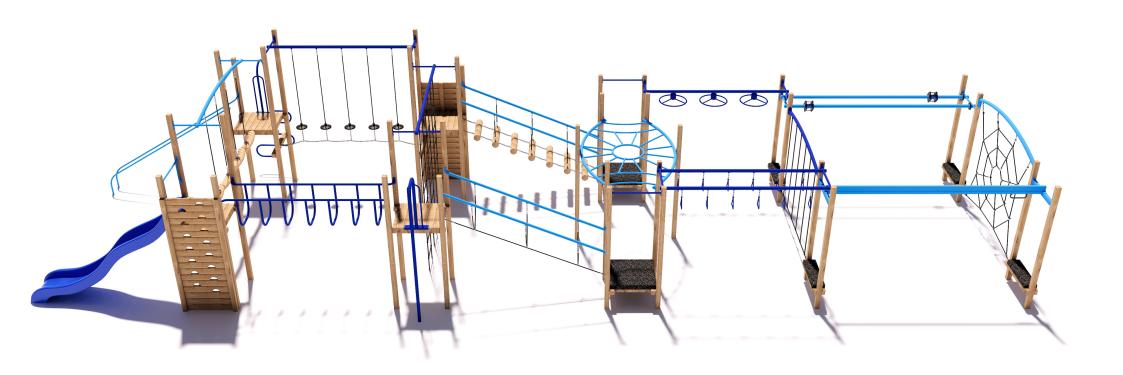

## Senior Play Structure 5009

CRITICAL FALL HEIGHT 2.7M

TOTAL HEIGHT 3.8m

RECOMMENDED SURFACING 246m<sup>2</sup>

RECOMMENDED AGE 8+

RECOMMENDED USERS 1-70

NZS 5828:2015

# Senior Play Structure 5009

SURFACING: RECOMMENDED: 246 m<sup>2</sup> MINIMUM: 233 m<sup>2</sup> EDGING: 69 lm