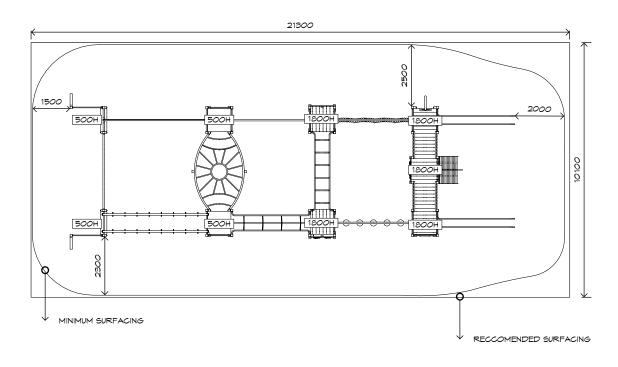

213m<sup>2</sup>

RECOMMENDED

AGE

NZS 5828:2015

RECOMMENDED

USERS

SURFACING: RECOMMENDED: 213 m<sup>2</sup> MINIMUM: 199 m<sup>2</sup> EDGING: 64 lm