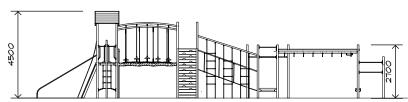

# Senior Play Structure 5006

TOTAL

HEIGHT

4.5m

CRITICAL

FALL HEIGHT 2.7m

RECOMMENDED

SURFACING