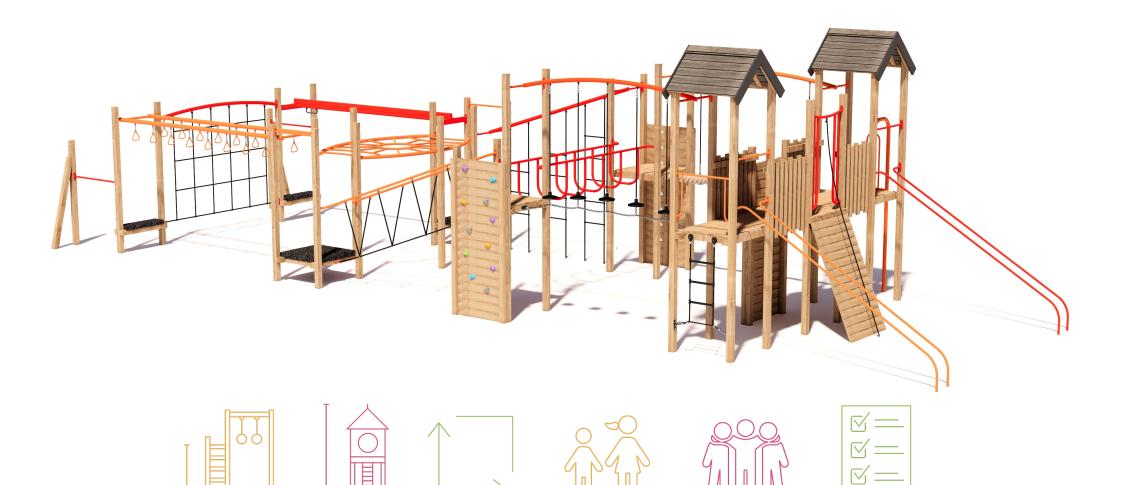

# Senior Play Structure 5006

TOTAL

HEIGHT

4.5m

CRITICAL

FALL HEIGHT 2.7m

RECOMMENDED

SURFACING

213m<sup>2</sup>

RECOMMENDED

AGE

NZS 5828:2015

RECOMMENDED

USERS