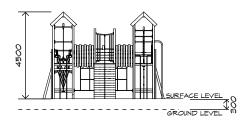

# Senior Play Structure 5006

TOTAL

HEIGHT

4.5m

CRITICAL

FALL HEIGHT 2.7m

RECOMMENDED

SURFACING