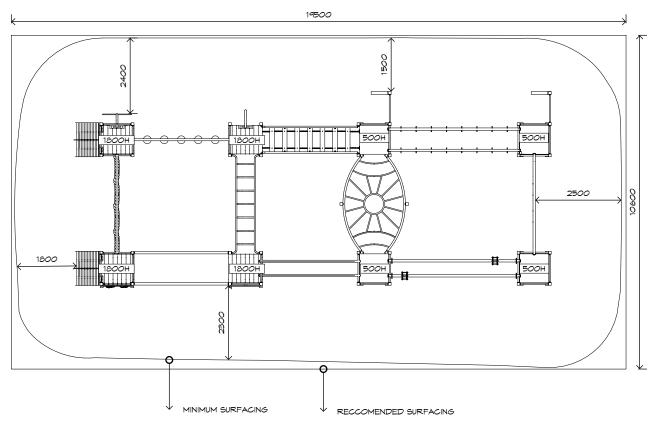

SURFACING: RECOMMENDED: 206 m<sup>2</sup> MINIMUM: 191 m<sup>2</sup> EDGING: 60 lm