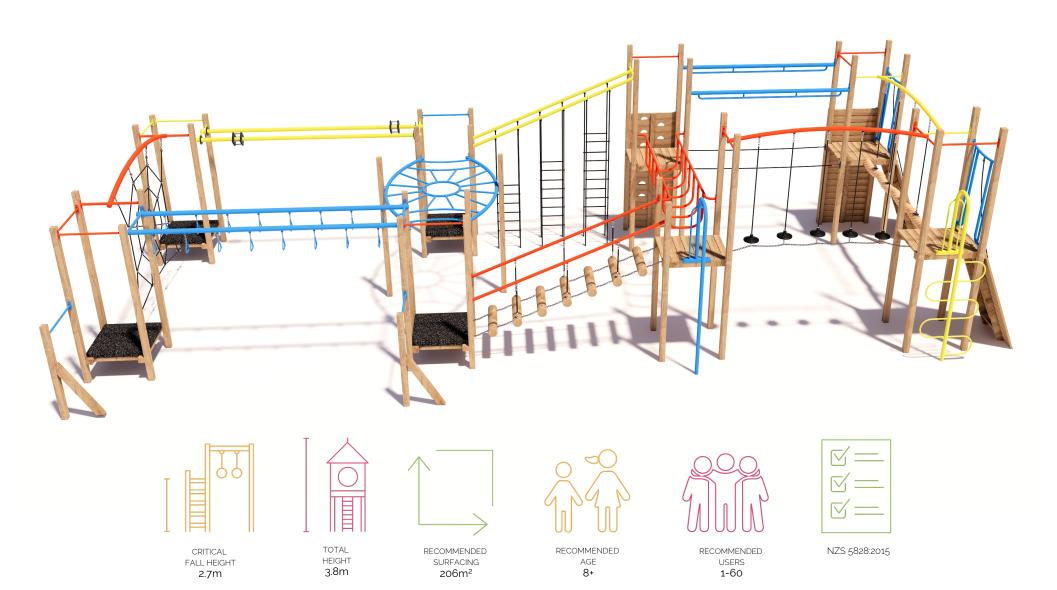

# Senior Play Structure 5004

SURFACING: RECOMMENDED: 206 m<sup>2</sup> MINIMUM: 191 m<sup>2</sup> EDGING: 60 lm