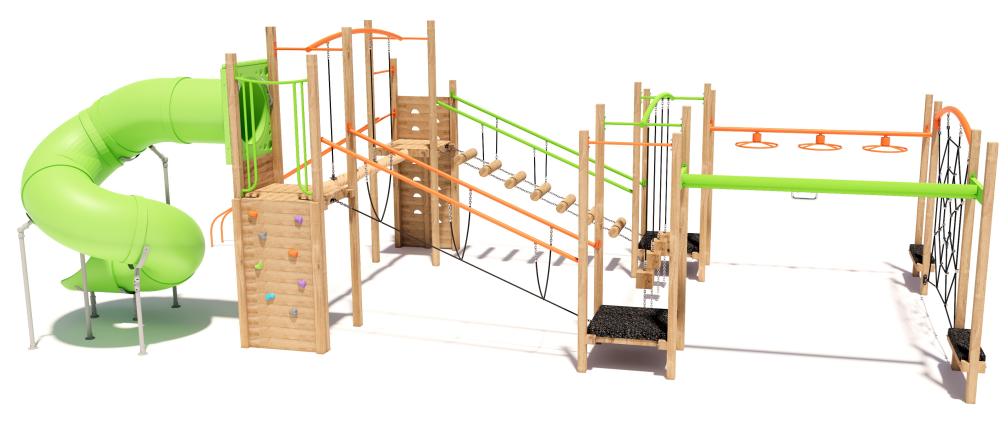

# Senior Play Structure 5003

CRITICAL FALL HEIGHT 2.7m

TOTAL HEIGHT 3.8m

RECOMMENDED SURFACING 170m<sup>2</sup>

RECOMMENDED AGE 8+

RECOMMENDED USERS 1-40

NZS 5828:2015