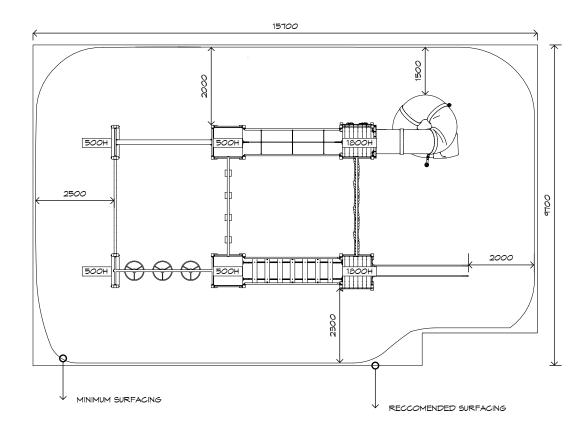

# Senior Play Structure 5003

CRITICAL FALL HEIGHT 2.7m

TOTAL HEIGHT 3.8m

RECOMMENDED SURFACING 170m<sup>2</sup>

RECOMMENDED AGE 8+

RECOMMENDED USERS 1-40

NZS 5828:2015

SURFACING: RECOMMENDED: 170 m² MINIMUM: 150 m² EDGING: 55 lm