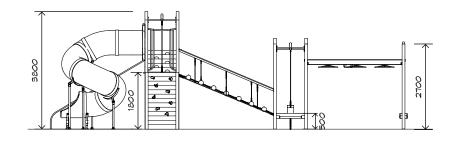

# Senior Play Structure 5003

CRITICAL FALL HEIGHT 2.7m

TOTAL HEIGHT 3.8m

RECOMMENDED SURFACING 170m<sup>2</sup>

RECOMMENDED AGE 8+

RECOMMENDED USERS 1-40

NZS 5828:2015