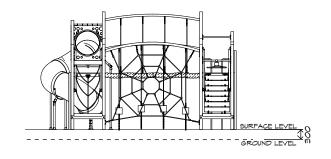

# Senior Play Structure 5003

CRITICAL FALL HEIGHT 2.7m

TOTAL HEIGHT 3.8m

RECOMMENDED SURFACING 170m<sup>2</sup>

RECOMMENDED AGE 8+

RECOMMENDED USERS 1-40

NZS 5828:2015