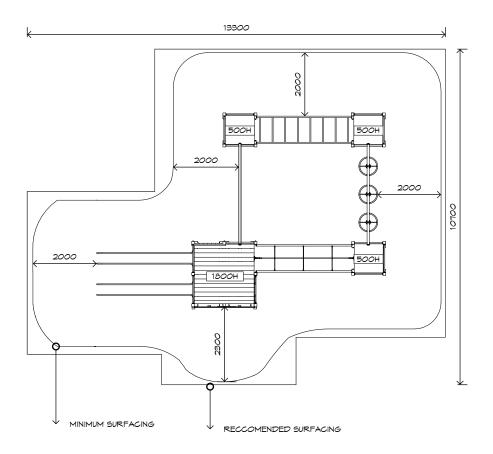

SURFACING: RECOMMENDED: 111 m<sup>2</sup> MINIMUM: 99 m<sup>2</sup> EDGING: 48 lm