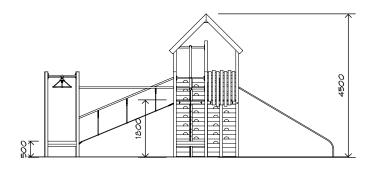

## **Product Sheet**

Senior Play Structure

FALL HEIGHT

2.7m

S001

SURFACING

111m<sup>2</sup>

4.5m