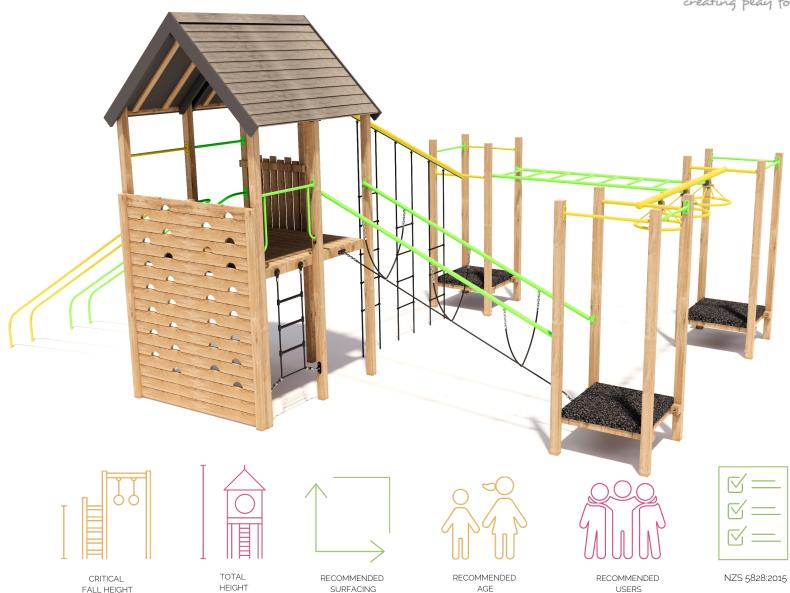

## **Product Sheet**

Senior Play Structure

FALL HEIGHT

2.7m

S001

SURFACING

111m<sup>2</sup>

4.5m

USERS

SURFACING: RECOMMENDED: 111 m<sup>2</sup> MINIMUM: 99 m<sup>2</sup> EDGING: 48 lm