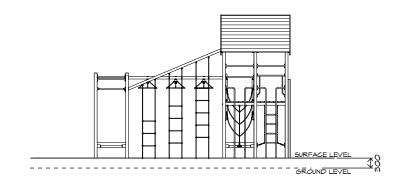

## **Product Sheet**

Senior Play Structure

FALL HEIGHT

2.7m

S001

SURFACING

111m<sup>2</sup>

4.5m