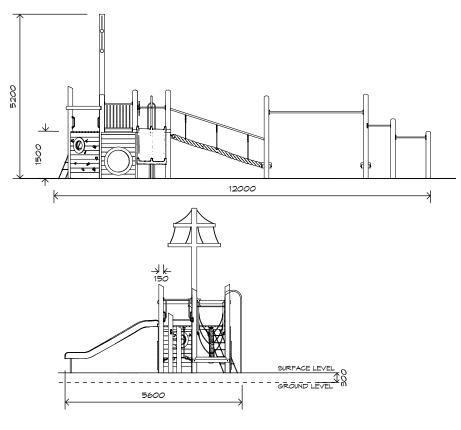

## **Product Sheet**

Play Unit

CRITICAL FALL HEIGHT 2.2m

TOTAL HEIGHT 5.2m

RECOMMENDED SURFACING 93m<sup>2</sup>

RECOMMENDED AGE 5+

RECOMMENDED USERS 1-20

NZS 5828:2015

SURFACING: RECOMMENDED: 93 m² EDGING: 44 lm