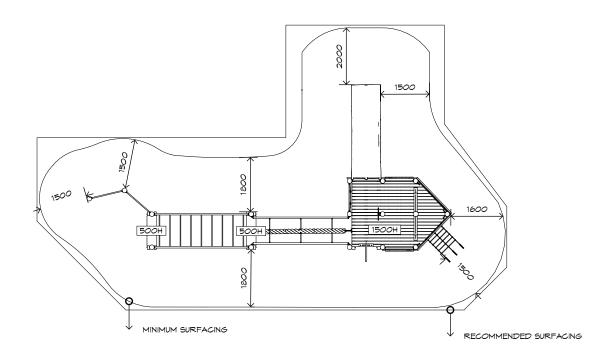

## **Product Sheet**

Play Unit







CRITICAL FALL HEIGHT 2.2m



TOTAL HEIGHT 5.2m



RECOMMENDED SURFACING 93m<sup>2</sup>



RECOMMENDED AGE 5+



RECOMMENDED USERS 1-20



NZS 5828:2015

## **Product Sheet**

## Play Unit







## **Product Warranty**

Playground Creations warrants its products to be free from defect in materials or workmanship during normal use and installation and in accordance with our specifications.

Full warranty details on request.
Disclaimer: This should be read in conjunction
with the Playground Creations full warranty
terms and conditions.



On H5 posts and stainless steel fabricated components



On steel equipment with forced movement



On HDPE (high density polyethylene) structural failure



On combination rope work and activity nets



On all moving components

SURFACING: RECOMMENDED: 93 m² EDGING: 44 lm