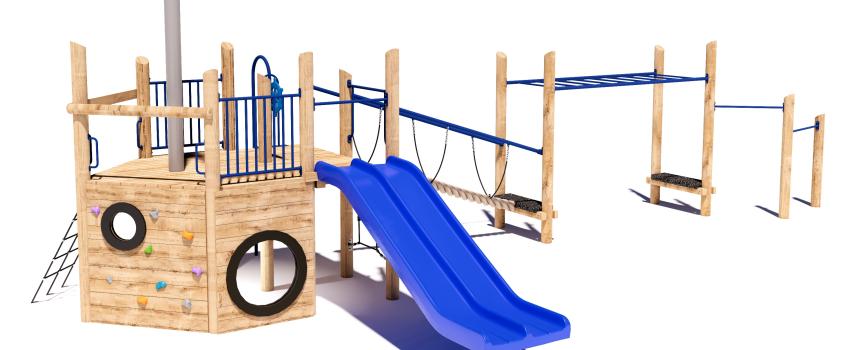

## **Product Sheet**

Play Unit

CRITICAL FALL HEIGHT 2.2m

TOTAL HEIGHT 5.2m

RECOMMENDED SURFACING 93m<sup>2</sup>

RECOMMENDED AGE 5+

RECOMMENDED USERS 1-20

NZS 5828:2015

## Play Unit