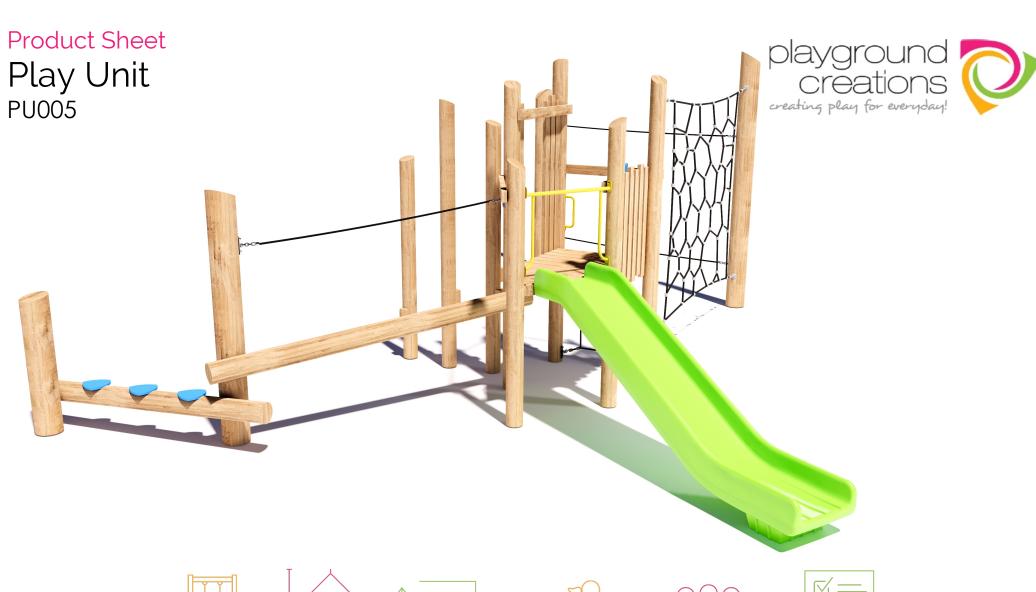

CRITICAL FALL HEIGHT 2.5m



TOTAL HEIGHT 3.1m



RECOMMENDED SURFACING 75m<sup>2</sup>



RECOMMENDED AGE 5+



RECOMMENDED USERS 1-15



NZS 5828:2015

## **Product Sheet**

Play Unit PU005









## **Product Warranty**

Playground Creations warrants its products to be free from defect in materials or workmanship during normal use and installation and in accordance with our specifications.

Full warranty details on request.
Disclaimer: This should be read in conjunction
with the Playground Creations full warranty
terms and conditions.



On H5 posts and stainless steel fabricated components



On steel equipment with forced movement



On HDPE (high density polyethylene) structural failure



On combination rope work and activity nets



On all moving components

SURFACING: RECOMM