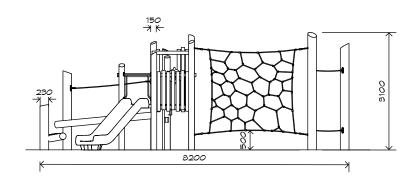

CRITICAL FALL HEIGHT 2.5m

TOTAL HEIGHT 3.1m

RECOMMENDED SURFACING 75m<sup>2</sup>

RECOMMENDED AGE 5+

RECOMMENDED USERS 1-15

NZS 5828:2015