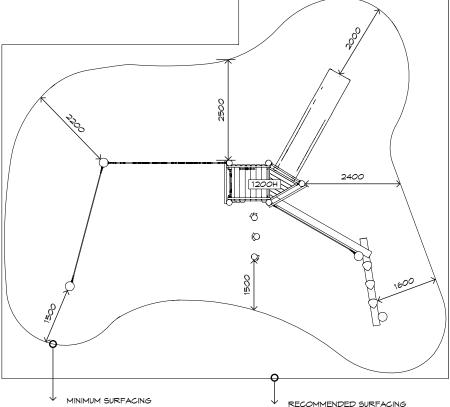

CRITICAL FALL HEIGHT 2.5m

TOTAL HEIGHT 3.1m

RECOMMENDED SURFACING 75m<sup>2</sup>

RECOMMENDED AGE 5+

RECOMMENDED USERS 1-15

NZS 5828:2015

SURFACING: RECOMMENDED: 75 m² EDGING: 102 lm