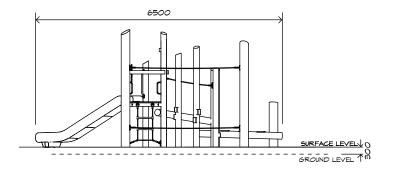

CRITICAL FALL HEIGHT 2.5m

TOTAL HEIGHT 3.1m

RECOMMENDED SURFACING 75m<sup>2</sup>

RECOMMENDED AGE 5+

RECOMMENDED USERS 1-15

NZS 5828:2015