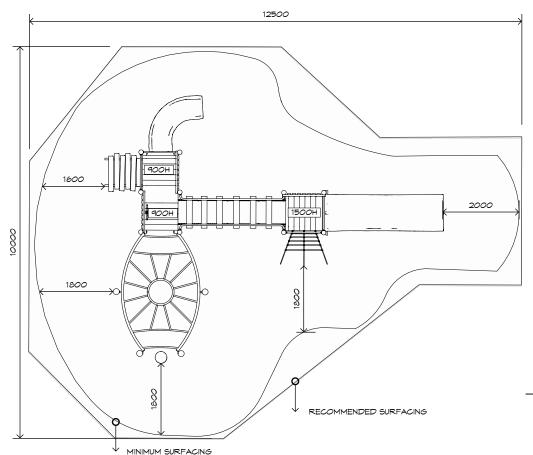

# Play Unit PU004

CRITICAL FALL HEIGHT 2.2m

TOTAL HEIGHT 2.6m

RECOMMENDED SURFACING 88m<sup>2</sup>

RECOMMENDED AGE 2+

RECOMMENDED USERS 1-25

NZS 5828:2015

0800 273 283 | info@playgroundcreations.co.nz | playgroundcreations.co.nz

SURFACING: RECOMMENDED: 88 m² EDGING: 38 lm