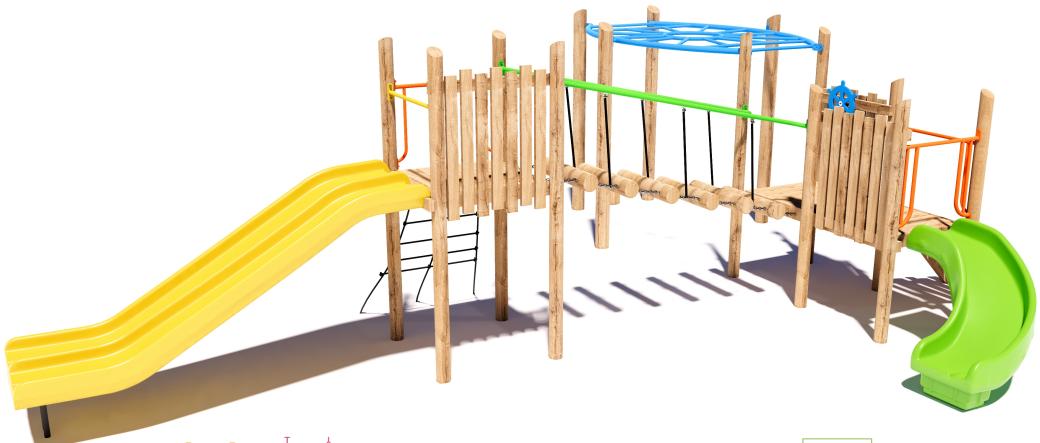

# Play Unit PU004

CRITICAL FALL HEIGHT 2.2m

TOTAL HEIGHT 2.6m

RECOMMENDED SURFACING 88m<sup>2</sup>

RECOMMENDED AGE 2+

RECOMMENDED USERS 1-25

NZS 5828:2015

0800 273 283 | info@playgroundcreations.co.nz | playgroundcreations.co.nz