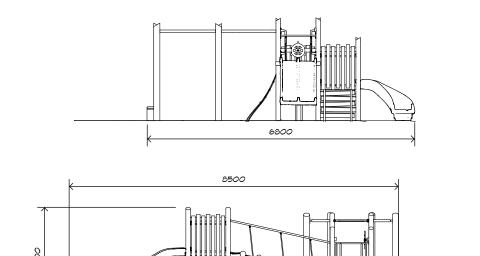

# Play Unit PU004

CRITICAL FALL HEIGHT 2.2m

TOTAL HEIGHT 2.6m

RECOMMENDED SURFACING 88m<sup>2</sup>

RECOMMENDED AGE 2+

RECOMMENDED USERS 1-25

NZS 5828:2015

0800 273 283 | info@playgroundcreations.co.nz | playgroundcreations.co.nz