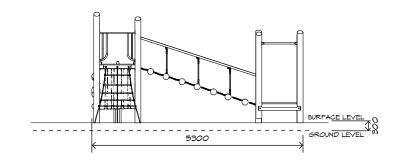

## **Product Sheet**

Play Unit PU003

CRITICAL
FALL HEIGHT
2.2m

TOTAL

HEIGHT

2.8m

RECOMMENDED SURFACING 70m<sup>2</sup>

RECOMMENDED AGE 2+