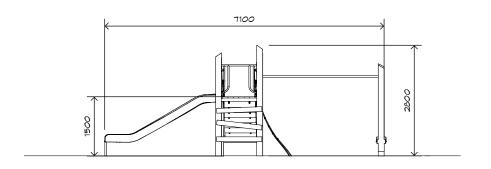

## **Product Sheet**

Play Unit PU003

CRITICAL
FALL HEIGHT
2.2m

TOTAL

HEIGHT

2.8m

RECOMMENDED SURFACING 70m<sup>2</sup>

RECOMMENDED AGE 2+