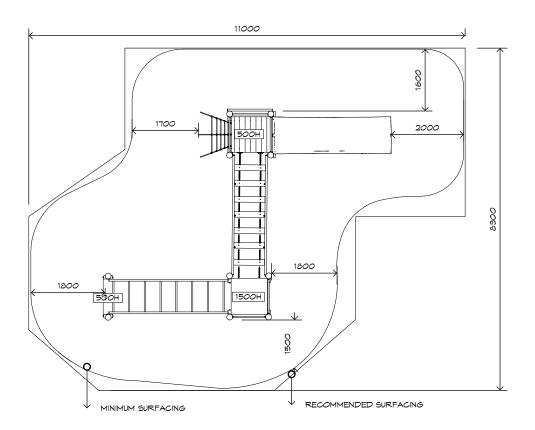

## **Product Sheet**

Play Unit PU003







CRITICAL
FALL HEIGHT
2.2m

TOTAL

HEIGHT

2.8m



RECOMMENDED SURFACING 70m<sup>2</sup>



RECOMMENDED AGE 2+



RECOMMENDED USERS 1-20



NZS 5828:2015

## **Product Sheet**

## Play Unit









## **Product Warranty**

Playground Creations warrants its products to be free from defect in materials or workmanship during normal use and installation and in accordance with our specifications.

Full warranty details on request.
Disclaimer: This should be read in conjunction
with the Playground Creations full warranty
terms and conditions.



On H5 posts and stainless steel fabricated components



On steel equipment with forced movement



On HDPE (high density polyethylene) structural failure



On combination rope work and activity nets



On all moving components

SURFACING: RECOMMENDED: 70 m² EDGING: 36 lm