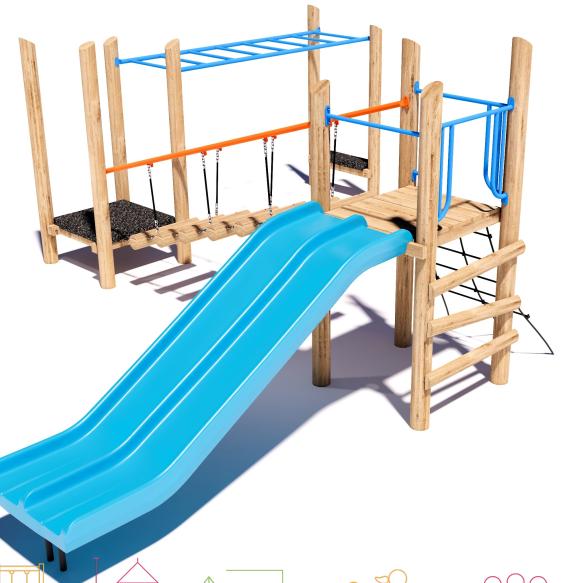

## **Product Sheet**

Play Unit PU003

CRITICAL
FALL HEIGHT
2.2m

TOTAL

HEIGHT

2.8m

RECOMMENDED SURFACING 70m<sup>2</sup>

RECOMMENDED AGE 2+

RECOMMENDED USERS 1-20

NZS 5828:2015