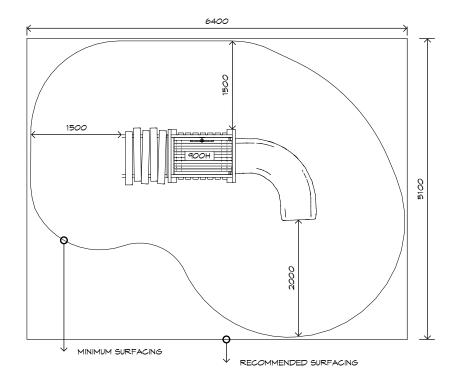

# Play Unit

PU001

CRITICAL FALL HEIGHT 1m

TOTAL HEIGHT 2.9m

RECOMMENDED SURFACING 33m<sup>2</sup>

RECOMMENDED AGE 1+

RECOMMENDED USERS 1-5

NZS 5828:2015

On H5 posts and stainless steel fabricated components

On steel equipment with forced movement

density polyethylene) structural failure

On combination rope work and activity nets

On all moving components

SURFACING: RECOMMENDED: 33 m² EDGING: 23 lm