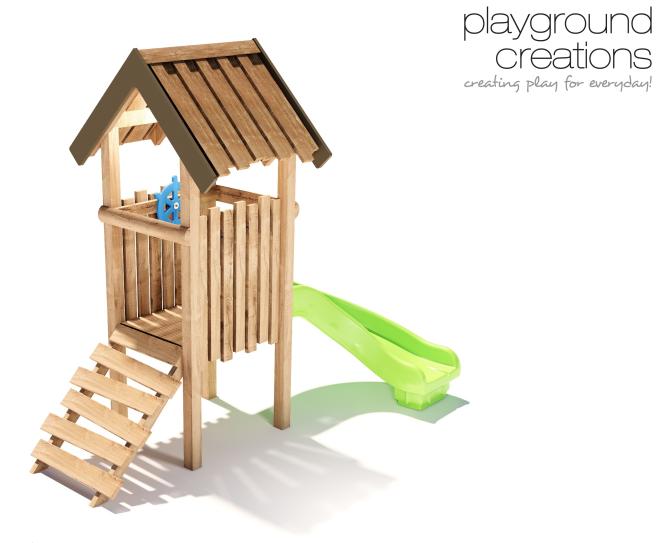

# Play Unit

PU001

CRITICAL FALL HEIGHT 1m

TOTAL HEIGHT 2.9m

RECOMMENDED SURFACING 33m<sup>2</sup>

RECOMMENDED AGE 1+

RECOMMENDED USERS 1-5

NZS 5828:2015