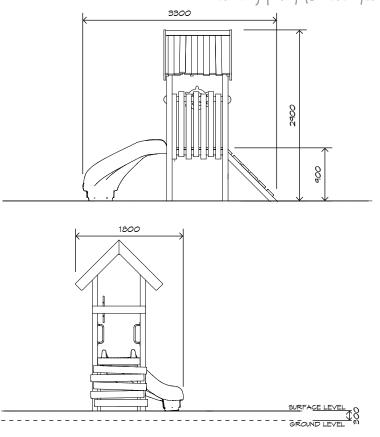

# Play Unit

PU001

CRITICAL FALL HEIGHT 1m

TOTAL HEIGHT 2.9m

RECOMMENDED SURFACING 33m<sup>2</sup>

RECOMMENDED AGE 1+

RECOMMENDED USERS 1-5

NZS 5828:2015