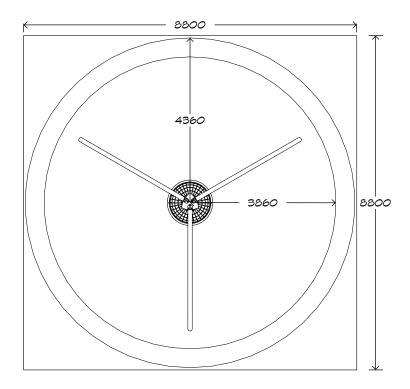

# Pendulum Arch Swing SWG-STPA 032-1-3.0

1 Basket

CRITICAL FALL HEIGHT 2m

TOTAL HEIGHT 3.14

RECOMMENDED SURFACING 78m<sup>2</sup>

RECOMMENDED AGE 3+

RECOMMENDED USERS 1-4

NZS 5828:2015

SURFACING: RECOMMENDED: 78 m² EDGING: 35 lm