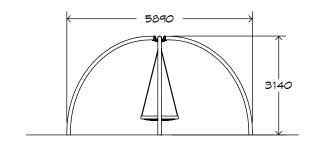

# Pendulum Arch Swing SWG-STPA 032-1-3.0

1 Basket

CRITICAL FALL HEIGHT 2m

TOTAL HEIGHT 3.14

RECOMMENDED SURFACING 78m<sup>2</sup>

RECOMMENDED AGE 3+

RECOMMENDED USERS 1-4

NZS 5828:2015