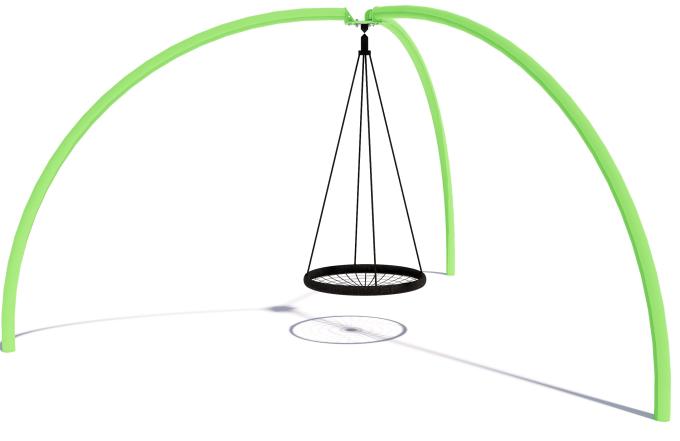

# Pendulum Arch Swing SWG-STPA 032-1-3.0

1 Basket

CRITICAL FALL HEIGHT 2m

TOTAL HEIGHT 3.14

RECOMMENDED SURFACING 78m<sup>2</sup>

RECOMMENDED AGE 3+

RECOMMENDED USERS 1-4

NZS 5828:2015

## Pendulum Arch Swing SWG-STPA 032-1-3.0

#### 1 Basket