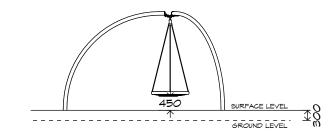

# Pendulum Arch Swing SWG-STPA 032-1-3.0

1 Basket

CRITICAL FALL HEIGHT 2m

TOTAL HEIGHT 3.14

RECOMMENDED SURFACING 78m<sup>2</sup>

RECOMMENDED AGE 3+

RECOMMENDED USERS 1-4

NZS 5828:2015