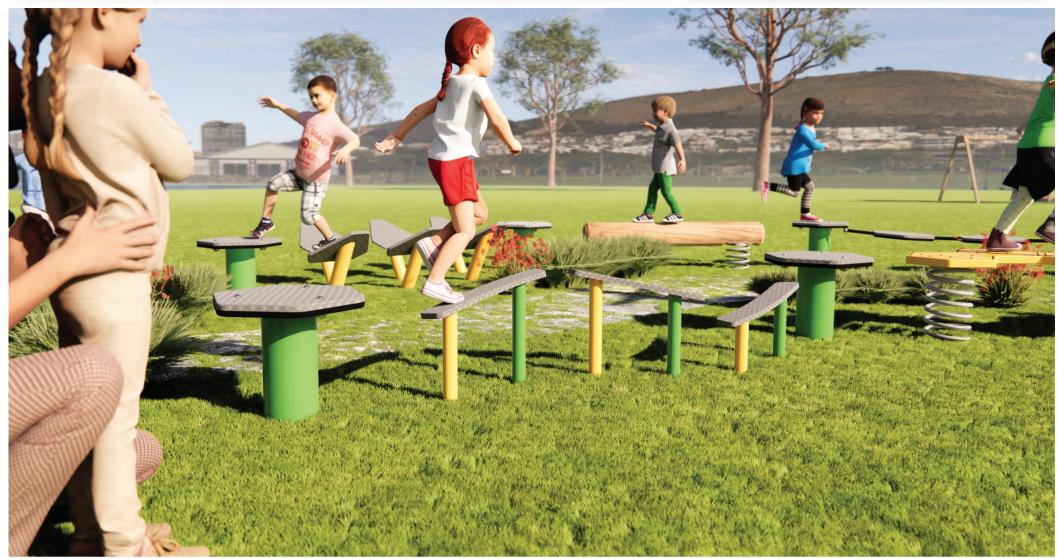

Wave Walk NW-5014

Check our Rope and Powdercoat colours in our materials section or consult colours with Kaebel Leisure

| Specifications |                 |                                |
|----------------|-----------------|--------------------------------|
|                | Max Height      | 0.42m                          |
|                | Free Space      | 3.65m²                         |
|                | Max Fall Height | 0.42m                          |
|                | Equipment Size  | 0.48m(w) x 2.50m(l) x 0.42m(h) |

## Materials | Equipment

Powdercoated stainless steel post

HDPE Pods

Users: 1-5 🤾

Note: It is recommended that this product is installed on grass at a minimum, however no safety surfacing is required to be compliant with AS4685 Standards. The free space plan is a recommendation only and is not required to be compliant with AS4685 Standards.