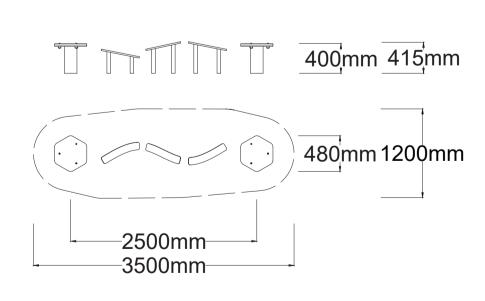

Wave Walk NW-5014

Check our Rope and Powdercoat colours in our materials section or consult colours with Kaebel Leisure

| Specifications |                 |                                |
|----------------|-----------------|--------------------------------|
|                | Max Height      | 0.42m                          |
|                | Free Space      | 3.65m²                         |
|                | Max Fall Height | 0.42m                          |
|                | Equipment Size  | 0.48m(w) x 2.50m(l) x 0.42m(h) |