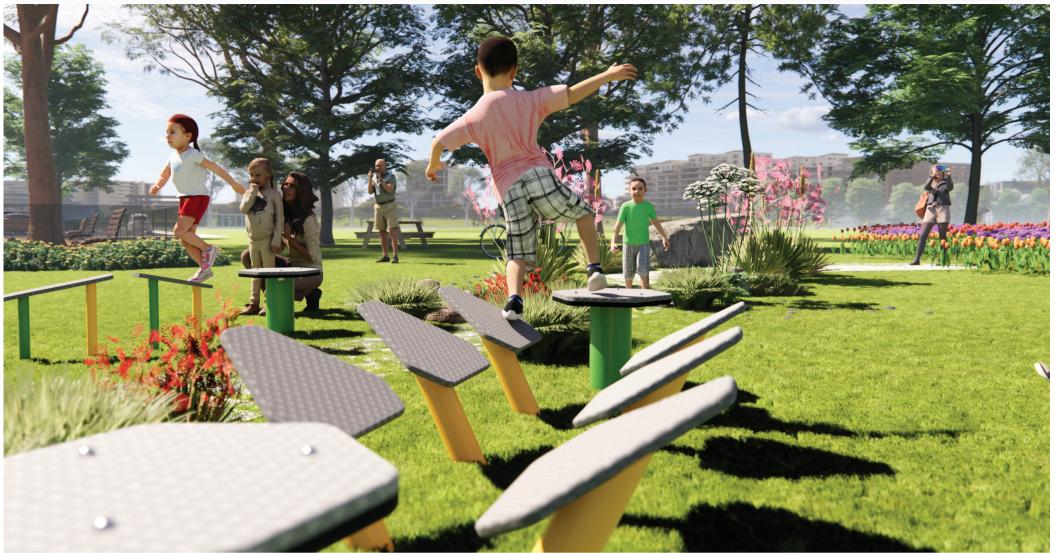

## Hex Steps

## Materials | Equipment

HDPE Pods | Powdercoated stainless steel posts Angled HDPE steppers

Note: It is recommended that this product is installed on grass at a minimum, however no safety surfacing is required to be compliant with A\$4685 Standards. The free space plan is a recommendation only and is not required to be compliant with A\$4685 Standards.