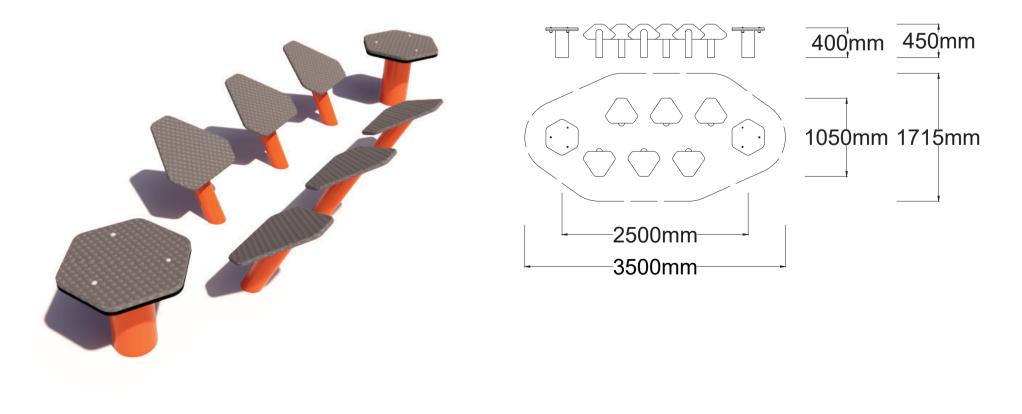

## Hex Steps

## NW-5013

Check our Rope and Powdercoat colours in our materials section or consult colours with Kaebel Leisure

| Specifications  |                            |
|-----------------|----------------------------|
| Max Height      | 0.50m                      |
| Free Space      | 4.80m²                     |
| Max Fall Height | 0.50m                      |
| Equipment Size  | 1.05m(w) x 2.50m(l) x 0.50 |
|                 |                            |

## Materials | Equipment

HDPE Pods | Powdercoated stainless steel posts Angled HDPE steppers

Note: It is recommended that this product is installed on grass at a minimum, however no safety surfacing is required to be compliant with A\$4685 Standards. The free space plan is a recommendation only and is not required to be compliant with A\$4685 Standards.