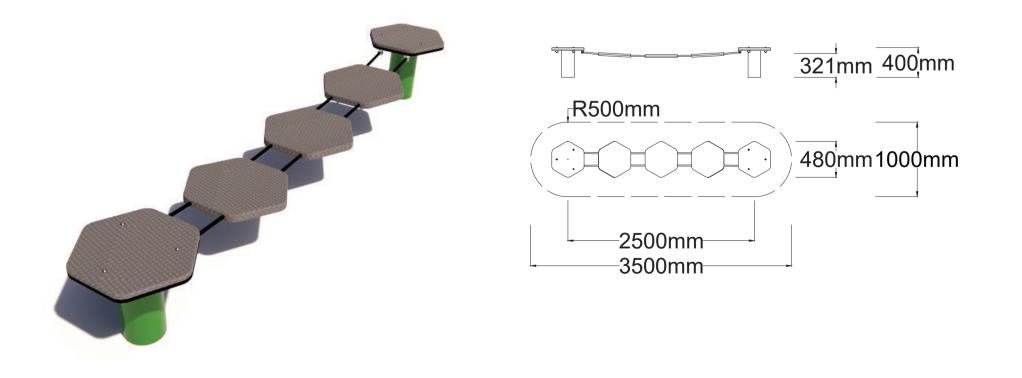

## Hexagon Run

## NW-5012

Check our Rope and Powdercoat colours in our materials section or consult colours with Kaebel Leisure

| Specifications  |                                |
|-----------------|--------------------------------|
| Max Height      | 0.40m                          |
| Free Space      | 3.28m <sup>2</sup>             |
| Max Fall Height | 0.40m                          |
| Equipment Size  | 0.48m(w) x 2.50m(l) x 0.40m(h) |

## Materials | Equipment

HDPE Pods | Powdercoated stainless steel posts

16mm steel reinforced rope

HDPE Platforms

Note: It is recommended that this product is installed on grass at a minimum, however no safety surfacing is required to be compliant with A\$4685 Standards. The free space plan is a recommendation only and is not required to be compliant with A\$4685 Standards.