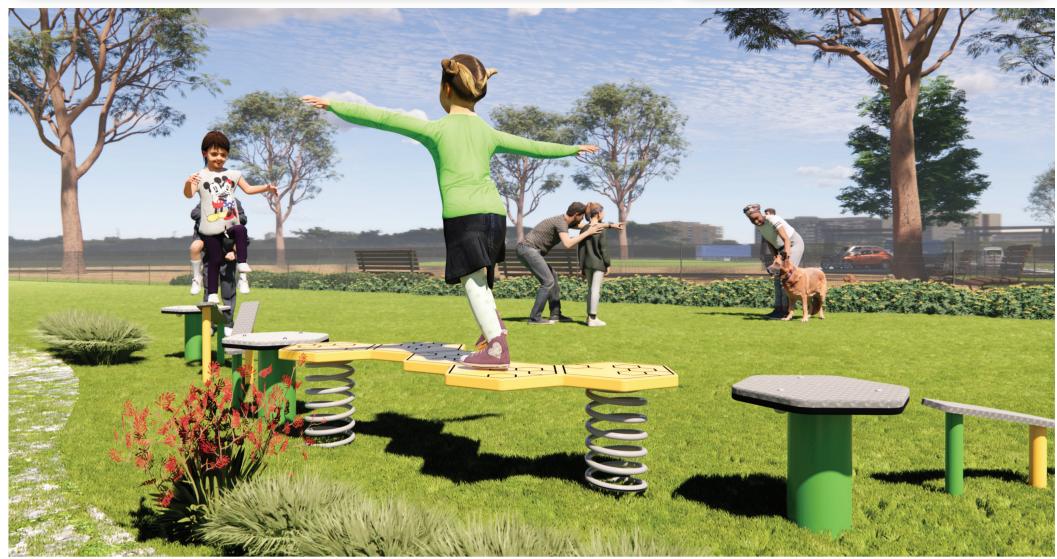

## Materials | Equipment

HDPE Pods | Powdercoated stainless steel posts
Reinforced dual-layer HDPE

Users: 1-5 🤾

Note: It is recommended that this product is installed on grass at a minimum, however no safety surfacing is required to be compliant with AS4685 Standards. The free space plan is a recommendation only and is not required to be compliant with AS4685 Standards.