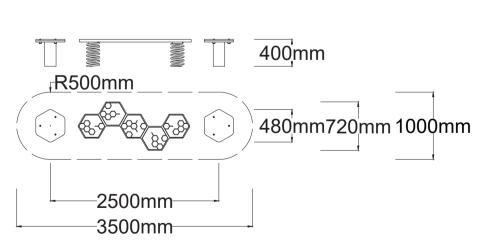

Check our Rope and Powdercoat colours in our materials section or consult colours with Kaebel Leisure

| Specifications  |                                |
|-----------------|--------------------------------|
| Max Height      | 0.40m                          |
| Free Space      | 3.28m²                         |
| Max Fall Height | 0.40m                          |
| Equipment Size  | 0.72m(w) x 2.50m(l) x 0.40m(h) |