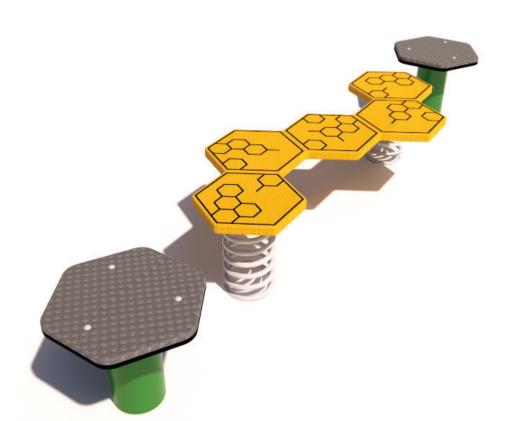

## Materials | Equipment

HDPE Pods | Powdercoated stainless steel posts
Reinforced dual-layer HDPE

Users: 1-5 🤾

Note: It is recommended that this product is installed on grass at a minimum, however no safety surfacing is required to be compliant with AS4685 Standards. The free space plan is a recommendation only and is not required to be compliant with AS4685 Standards.