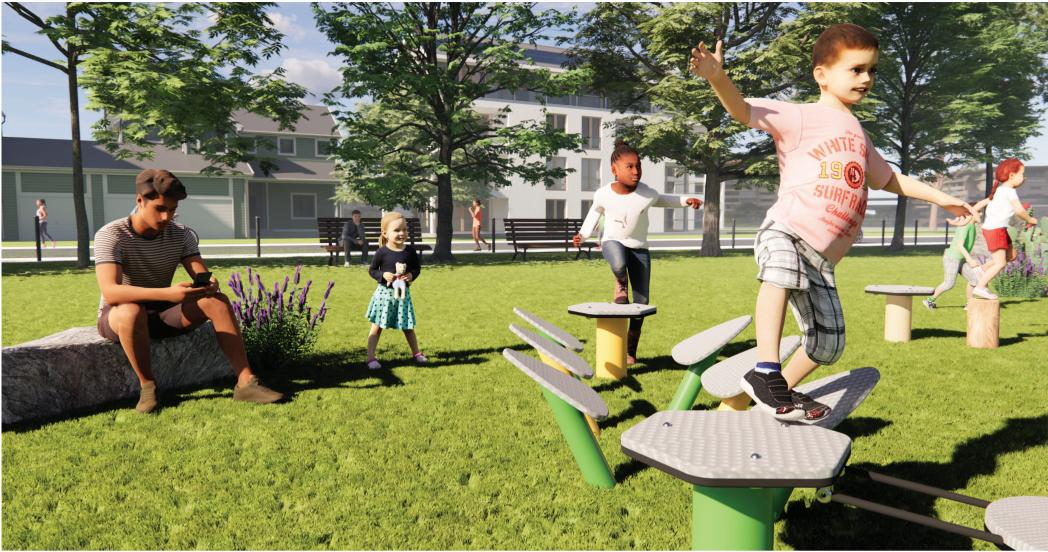

## Tri Steps

## Materials | Equipment

HDPE Pods | Powdercoated stainless steel posts

Angle HDPE steppers

Note: It is recommended that this product is installed on grass at a minimum, however no safety surfacing is required to be compliant with A\$4685 Standards. The free space plan is a recommendation only and is not required to be compliant with A\$4685 Standards.