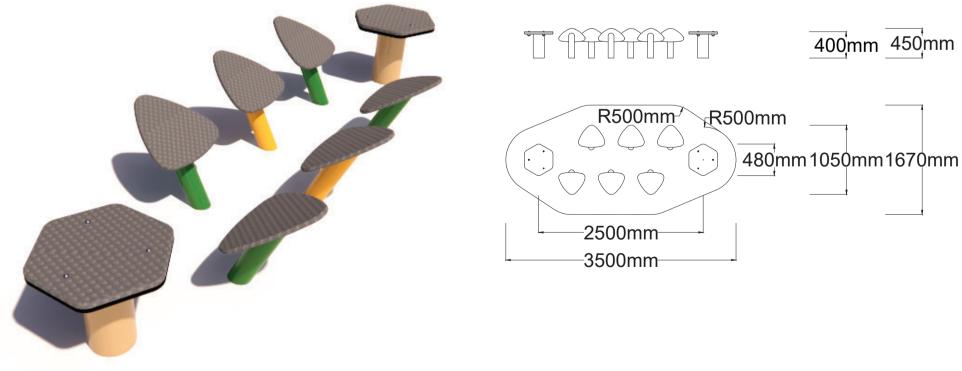

## Tri Steps

## NW-5009

| Spec | ;ific | atior | ns |
|------|-------|-------|----|
|      |       |       |    |

| (h) |
|-----|
| (}  |

## Materials | Equipment

HDPE Pods | Powdercoated stainless steel posts

Angle HDPE steppers

Note: It is recommended that this product is installed on grass at a minimum, however no safety surfacing is required to be compliant with A\$4685 Standards. The free space plan is a recommendation only and is not required to be compliant with A\$4685 Standards.