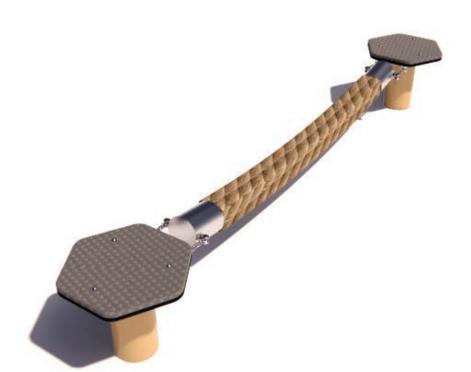

## Materials | Equipment

HDPE Pods | Powdercoated stainless steel posts 120mm braided rope

Users: 1-3 💃

Note: It is recommended that this product is installed on grass at a minimum, however no safety surfacing is required to be compliant with AS4685 Standards. The free space plan is a recommendation only and is not required to be compliant with AS4685 Standards.