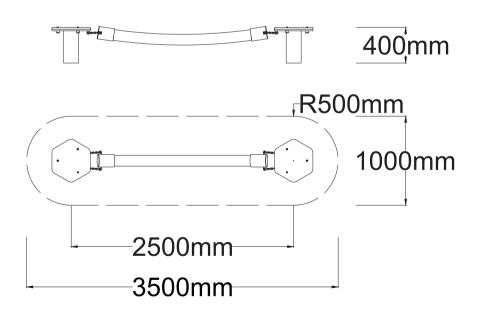

| Specifications  |                               |
|-----------------|-------------------------------|
| Max Height      | 0.40m                         |
| Free Space      | 3.28m²                        |
| Max Fall Height | 0.40m                         |
| Equipment Size  | 0.48m(w) x 2.5m(l) x 0.40m(h) |