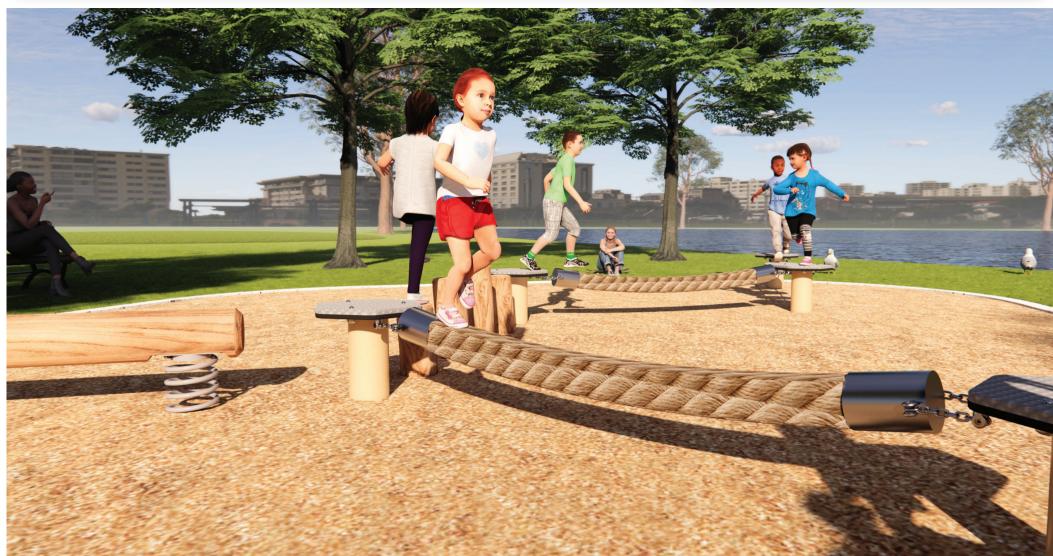

## Materials | Equipment

HDPE Pods | Powdercoated stainless steel posts 120mm braided rope

Users: 1-3 💃

Note: It is recommended that this product is installed on grass at a minimum, however no safety surfacing is required to be compliant with AS4685 Standards. The free space plan is a recommendation only and is not required to be compliant with AS4685 Standards.