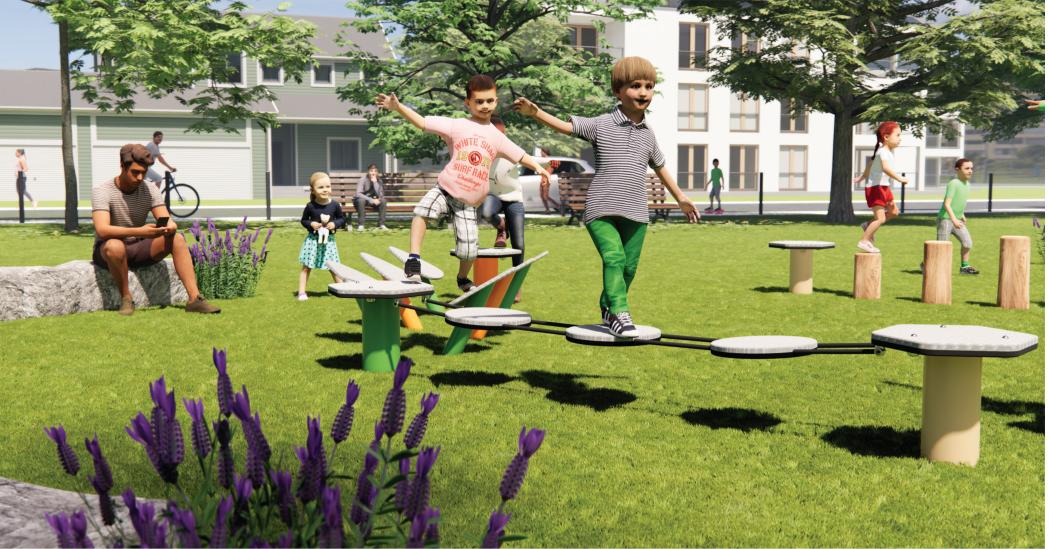

## Lilypad Run

## Materials | Equipment

HDPE Pods | Powdercoated stainless steel posts

16mm steel reinforced rope

HDPE Platforms

Note: It is recommended that this product is installed on grass at a minimum, however no safety surfacing is required to be compliant with AS4685 Standards. The free space plan is a recommendation only and is not required to be compliant with AS4685 Standards.