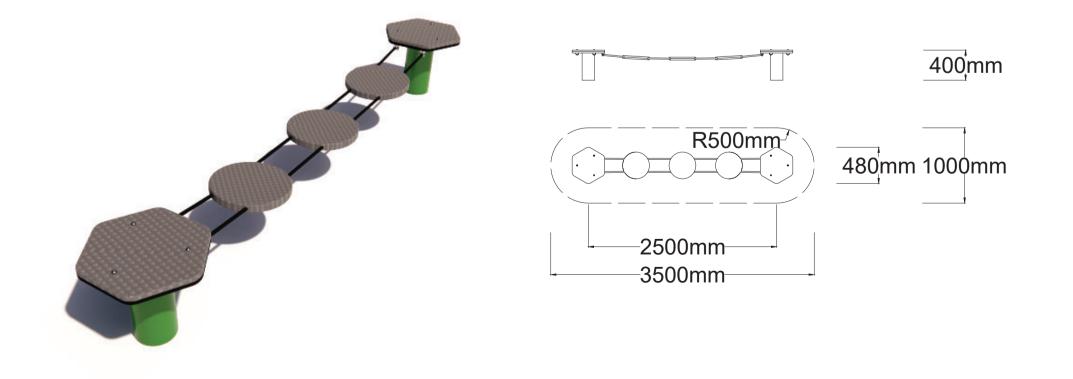

## Lilypad Run

## Check our Rope and Powdercoat colours in our materials section or consult colours with Kaebel Leisure

| Max Height      | 0.40m                         |
|-----------------|-------------------------------|
| Free Space      | 3.28m <sup>2</sup>            |
| Max Fall Height | 0.40m                         |
| Equipment Size  | 0.48m(w) x 2.5m(l) x 0.40m(h) |
|                 |                               |

## Materials | Equipment

HDPE Pods | Powdercoated stainless steel posts

16mm steel reinforced rope

HDPE Platforms

Note: It is recommended that this product is installed on grass at a minimum, however no safety surfacing is required to be compliant with AS4685 Standards. The free space plan is a recommendation only and is not required to be compliant with AS4685 Standards.