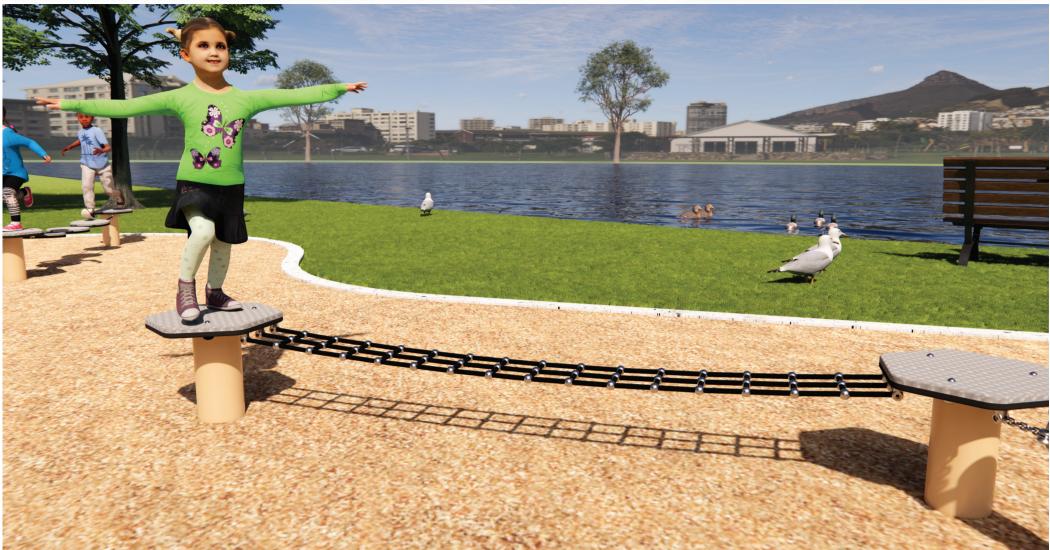

## NW-5005

Check our Rope and Powdercoat colours in our materials section or consult colours with Kaebel Leisure

| Specifications  |                               |
|-----------------|-------------------------------|
| Max Height      | 0.40m                         |
| Free Space      | 3.28m <sup>2</sup>            |
| Max Fall Height | 0.40m                         |
| Equipment Size  | 0.48m(w) x 2.5m(l) x 0.40m(h) |
|                 |                               |

## Materials | Equipment

HDPE Pods | Powdercoated stainless steel posts

16mm steel reinforced rope

Aluminium connectors

Note: It is recommended that this product is installed on grass at a minimum, however no safety surfacing is required to be compliant with A\$4685 Standards. The free space plan is a recommendation only and is not required to be compliant with A\$4685 Standards.