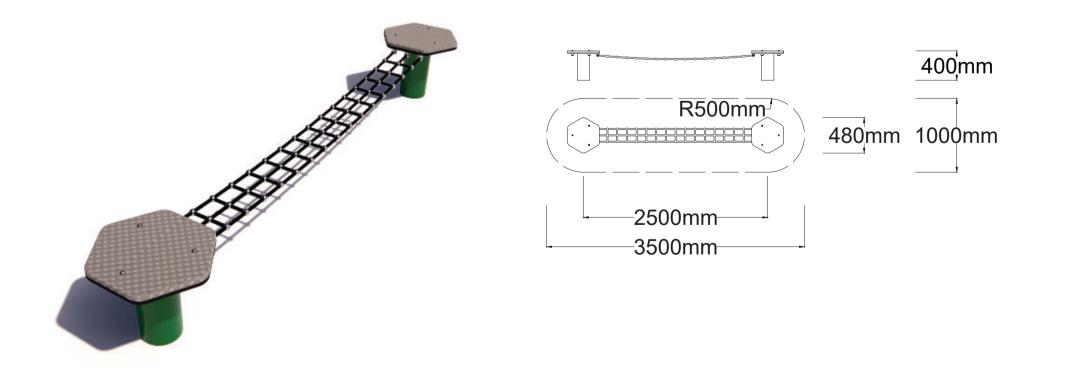

## NW-5005

Check our Rope and Powdercoat colours in our materials section or consult colours with Kaebel Leisure

| Specifications  |                               |
|-----------------|-------------------------------|
| Max Height      | 0.40m                         |
| Free Space      | 3.28m <sup>2</sup>            |
| Max Fall Height | 0.40m                         |
| Equipment Size  | 0.48m(w) x 2.5m(l) x 0.40m(h) |
|                 |                               |

## Materials | Equipment

HDPE Pods | Powdercoated stainless steel posts

16mm steel reinforced rope

Aluminium connectors

Note: It is recommended that this product is installed on grass at a minimum, however no safety surfacing is required to be compliant with A\$4685 Standards. The free space plan is a recommendation only and is not required to be compliant with A\$4685 Standards.