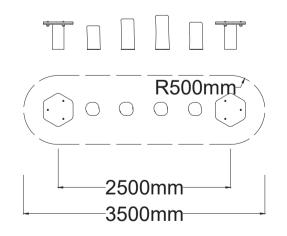

**River** Steps NW-5004

| Specifications  |                                |
|-----------------|--------------------------------|
| Max Height      | 0.50m                          |
| Free Space      | 3.28m²                         |
| Max Fall Height | 0.50m                          |
| Equipment Size  | 0.49m(w) x 2.50m(l) x 0.50m(h) |

## Materials | Equipment

HDPE Pods | Powdercoated stainless steel posts Red ironbank logs

Users: 1-5 💃

500 mm 400 mm

480 mm

1000mm

Note: It is recommended that this product is installed on grass at a minimum, however no safety surfacing is required to be compliant with AS4685 Standards. The free space plan is a recommendation only and is not required to be compliant with AS4685 Standards.