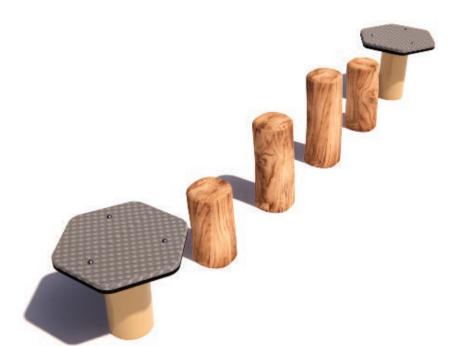

**River** Steps NW-5004

| Specifications  |                                |
|-----------------|--------------------------------|
| Max Height      | 0.50m                          |
| Free Space      | 3.28m²                         |
| Max Fall Height | 0.50m                          |
| Equipment Size  | 0.49m(w) x 2.50m(l) x 0.50m(h) |

## Materials | Equipment

HDPE Pods | Powdercoated stainless steel posts Red ironbank logs

Users: 1-5 💃

500 mm 400 mm

480 mm

1000mm

Note: It is recommended that this product is installed on grass at a minimum, however no safety surfacing is required to be compliant with AS4685 Standards. The free space plan is a recommendation only and is not required to be compliant with AS4685 Standards.