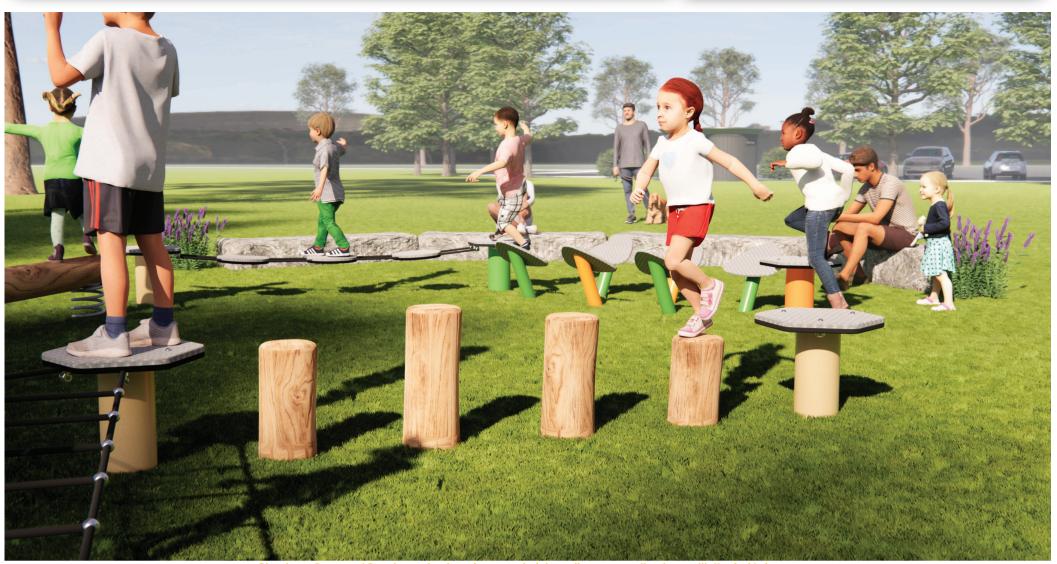

**River** Steps NW-5004

| Specifications  |                                |
|-----------------|--------------------------------|
| Max Height      | 0.50m                          |
| Free Space      | 3.28m²                         |
| Max Fall Height | 0.50m                          |
| Equipment Size  | 0.49m(w) x 2.50m(l) x 0.50m(h) |

## Materials | Equipment

HDPE Pods | Powdercoated stainless steel posts Red ironbank logs

Users: 1-5 💃

500 mm 400 mm

480 mm

1000mm

Note: It is recommended that this product is installed on grass at a minimum, however no safety surfacing is required to be compliant with AS4685 Standards. The free space plan is a recommendation only and is not required to be compliant with AS4685 Standards.