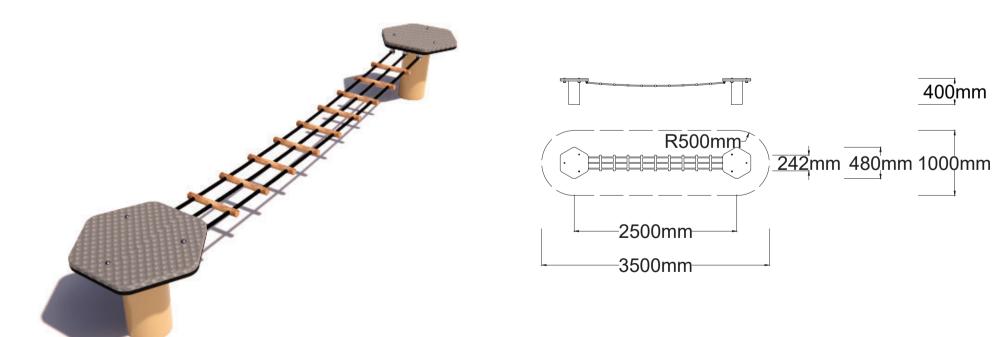

| Specifications  |                              |
|-----------------|------------------------------|
| Max Height      | 0.4m                         |
| Free Space      | 3.28m²                       |
| Max Fall Height | 0.4m                         |
| Equipment Size  | 0.48m(w) x 2.5m(l) x 0.4m(h) |

## Materials | Equipment

HDPE Pods | Powdercoated stainless steel posts Timber steps 16mm steel reinforced rope

Users: 1-2 🕏

Note: It is recommended that this product is installed on grass at a minimum, however no safety surfacing is required to be compliant with AS4685 Standards. The free space plan is a recommendation only and is not required to be compliant with AS4685 Standards.