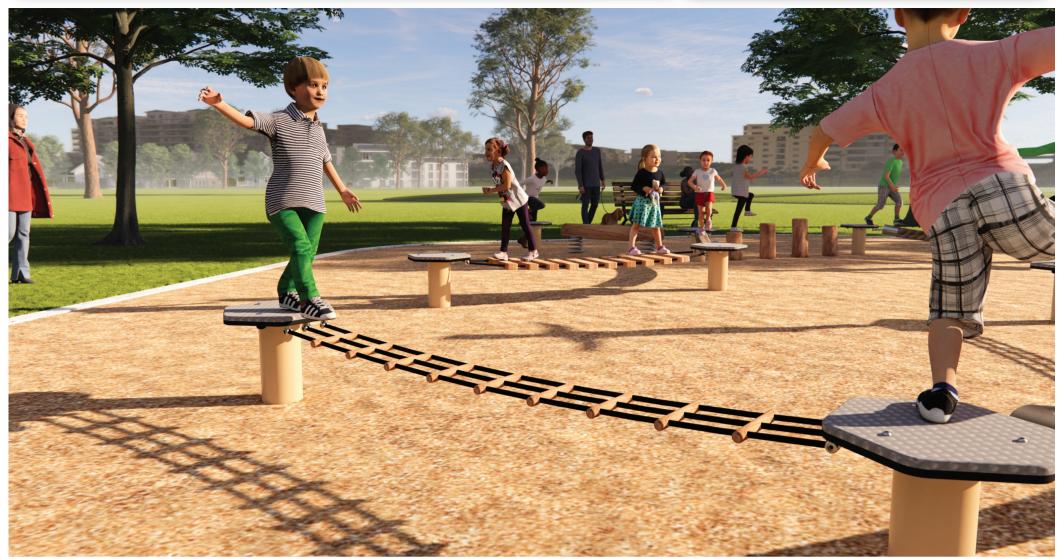

## Materials | Equipment

HDPE Pods | Powdercoated stainless steel posts Timber steps 16mm steel reinforced rope

Users: 1-2 🕏

Note: It is recommended that this product is installed on grass at a minimum, however no safety surfacing is required to be compliant with AS4685 Standards. The free space plan is a recommendation only and is not required to be compliant with AS4685 Standards.