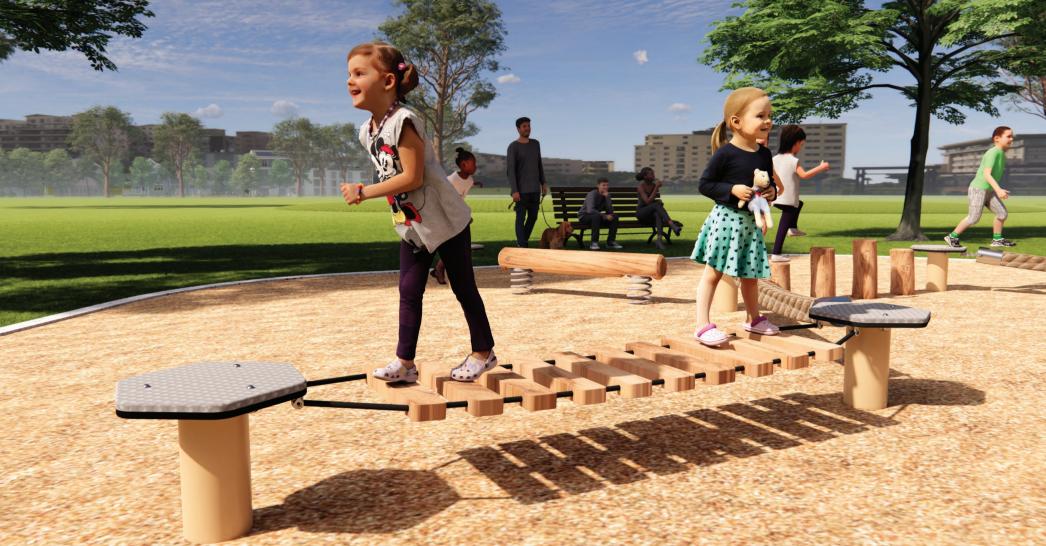

## Timber Bridge

## NW-5002

Check our Rope and Powdercoat colours in our materials section or consult colours with Kaebel Leisure

| Specifications  |                              |
|-----------------|------------------------------|
| Max Height      | 0.4m                         |
| Free Space      | 3.28m <sup>2</sup>           |
| Max Fall Height | 0.4m                         |
| Equipment Size  | 0.48m(w) x 2.5m(l) x 0.4m(h) |

## Materials | Equipment

HDPE Pods | Powdercoated stainless steel posts

Timber Steps

16mm steel reinforced rope

Note: It is recommended that this product is installed on grass at a minimum, however no safety surfacing is required to be compliant with A\$4685 Standards. The free space plan is a recommendation only and is not required to be compliant with A\$4685 Standards.