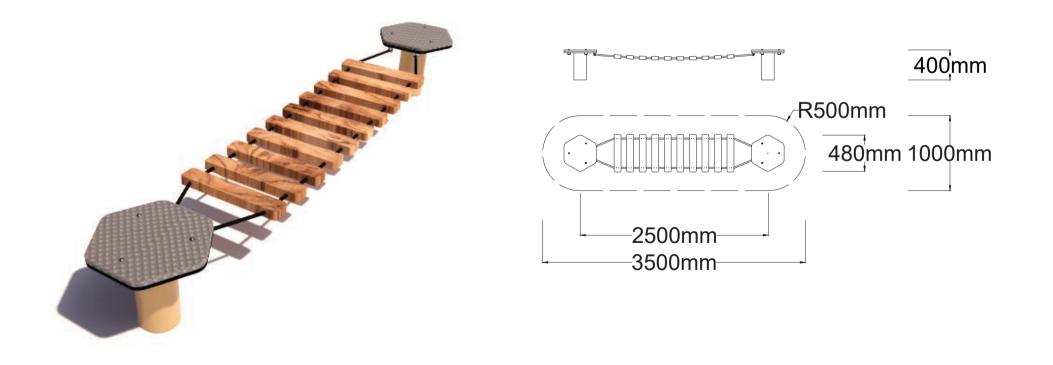

## Timber Bridge

## NW-5002

Check our Rope and Powdercoat colours in our materials section or consult colours with Kaebel Leisure

| Specifications  |                              |
|-----------------|------------------------------|
| Max Height      | 0.4m                         |
| Free Space      | 3.28m <sup>2</sup>           |
| Max Fall Height | 0.4m                         |
| Equipment Size  | 0.48m(w) x 2.5m(l) x 0.4m(h) |

## Materials | Equipment

HDPE Pods | Powdercoated stainless steel posts

Timber Steps

16mm steel reinforced rope

Note: It is recommended that this product is installed on grass at a minimum, however no safety surfacing is required to be compliant with A\$4685 Standards. The free space plan is a recommendation only and is not required to be compliant with A\$4685 Standards.