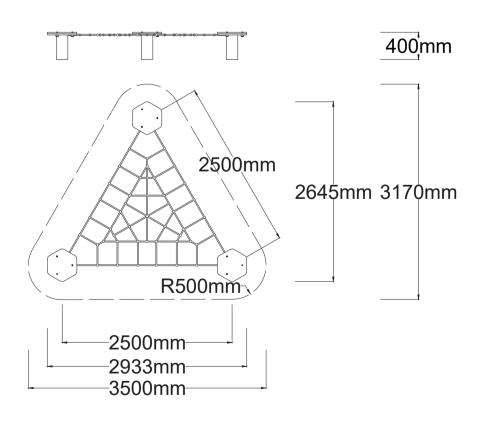

Check our Rope and Powdercoat colours in our materials section or consult colours with Kaebel Leisure

| Specifications  |                            |
|-----------------|----------------------------|
| Max Height      | 0.4m                       |
| Free Space      | 7.24m²                     |
| Max Fall Height | 0.4m                       |
| Equipment Size  | 2.5m(w) x2.5m(l) x 0.4m(h) |