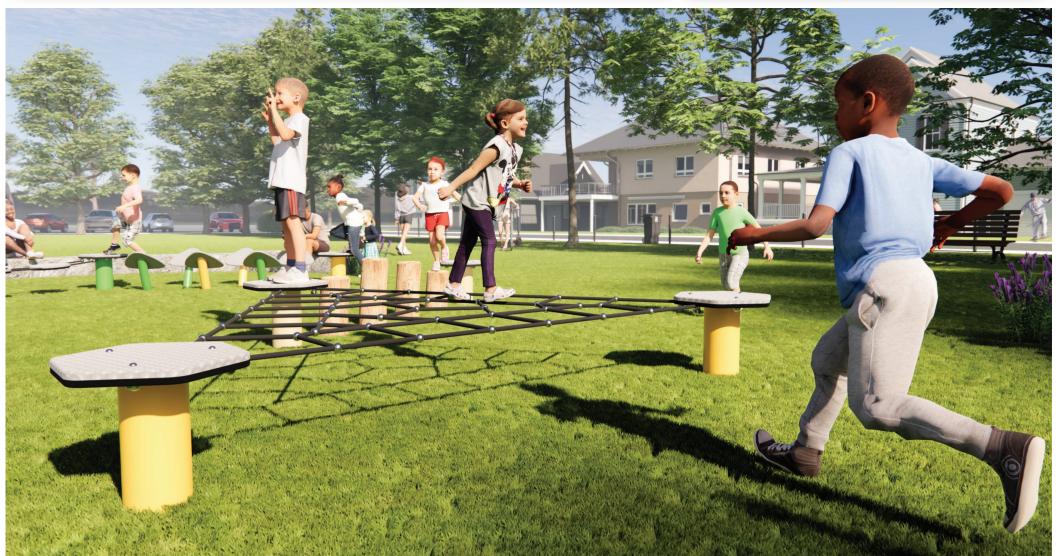

## Materials | Equipment

HDPE Pods | Powdercoated stainless steel posts

16mm steel reinforced rope

Aluminium connectors

Users: 1-9 🤾

Note: It is recommended that this product is installed on grass at a minimum, however no safety surfacing is required to be compliant with AS4685 Standards. The free space plan is a recommendation only and is not required to be compliant with AS4685 Standards.