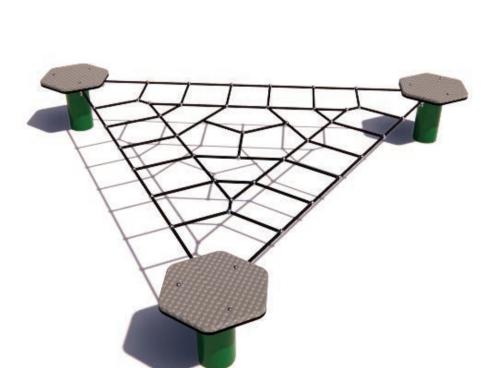

Check our Rope and Powdercoat colours in our materials section or consult colours with Kaebel Leisure

| Specifications  |                            |
|-----------------|----------------------------|
| Max Height      | 0.4m                       |
| Free Space      | 7.24m²                     |
| Max Fall Height | 0.4m                       |
| Equipment Size  | 2.5m(w) x2.5m(l) x 0.4m(h) |

## Materials | Equipment

HDPE Pods | Powdercoated stainless steel posts

16mm steel reinforced rope

Aluminium connectors

Users: 1-9 🤾

Note: It is recommended that this product is installed on grass at a minimum, however no safety surfacing is required to be compliant with AS4685 Standards. The free space plan is a recommendation only and is not required to be compliant with AS4685 Standards.