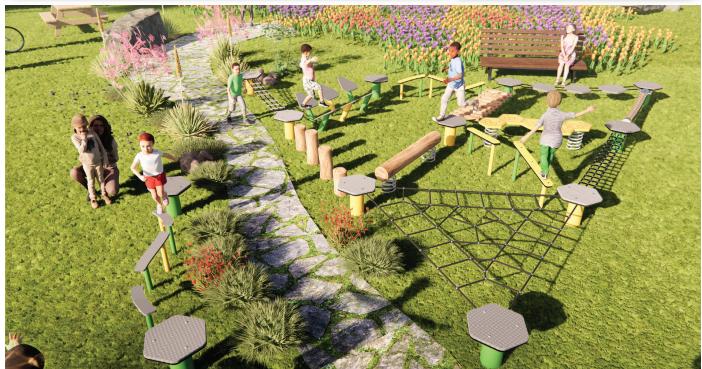

Pyramid NW-00

Check our Rope and Powdercoat colours in our materials section or consult colours with Kaebel Leisur

| Specifications  |                             |
|-----------------|-----------------------------|
| Max Height      | 0.5m                        |
| Free Space      | 35.46m²                     |
| Max Fall Height | 0.5m + Varies               |
| Equipment Size  | 7.5m(w) x 6.5m(l) x 0.5m(h) |

## Materials | Equipment HDPE Pods | Powdercoated stainless steel posts 16mm steel reinforced rope Aluminium connectors Red ironbank logs

Users: 1-25 🕏

Note: It is recommended that this product is installed on grass at a minimum, however no safety surfacing is required to be compliant with AS4685 Standards. The free space plan is a recommendation only and is not required to be compliant with AS4685 Standards.