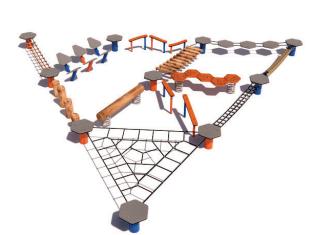

Pyramid NW-00

Check our Rope and Powdercoat colours in our materials section or consult colours with Kaebel Leisur

| Specifications  |                             |
|-----------------|-----------------------------|
| Max Height      | 0.5m                        |
| Free Space      | 35.46m²                     |
| Max Fall Height | 0.5m + Varies               |
| Equipment Size  | 7.5m(w) x 6.5m(l) x 0.5m(h) |

## Materials | Equipment HDPE Pods | Powdercoated stainless steel posts 16mm steel reinforced rope Aluminium connectors Red ironbank logs

Users: 1-25 🕏

Note: It is recommended that this product is installed on grass at a minimum, however no safety surfacing is required to be compliant with AS4685 Standards. The free space plan is a recommendation only and is not required to be compliant with AS4685 Standards.