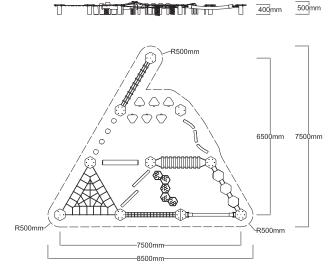

Pyramid NW-00

Check our Rope and Powdercoat colours in our materials section or consult colours with Kaebel Leisur

| Specifications  |                             |
|-----------------|-----------------------------|
| Max Height      | 0.5m                        |
| Free Space      | 35.46m²                     |
| Max Fall Height | 0.5m + Varies               |
| Equipment Size  | 7.5m(w) x 6.5m(l) x 0.5m(h) |

All products are designed and owned by Kaebel Leisure. Drawings are concept only. Not to scale.