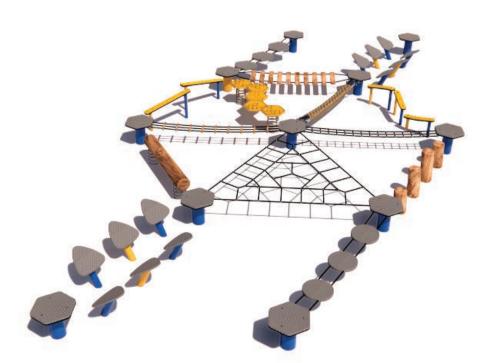

Mega Hex NW-006

Check our Rope and Powdercoat colours in our materials section or consult colours with Kaebel Leisure

| Specifications  |                              |
|-----------------|------------------------------|
| Max Height      | 0.5m                         |
| Free Space      | 37m²                         |
| Max Fall Height | 0.50m + Varies               |
| Equipment Size  | 10.0m(w) x 4.3m(l) x 0.5m(h) |

## Materials | Equipment

HDPE Pods | Powdercoated stainless steel posts

16mm steel reinforced rope

Aluminium connectors

Red ironbank logs

Users: 1-28 🤾

Note: It is recommended that this product is installed on grass at a minimum, however no safety surfacing is required to be compliant with AS4685 Standards. The free space plan is a recommendation only and is not required to be compliant with AS4685 Standards.