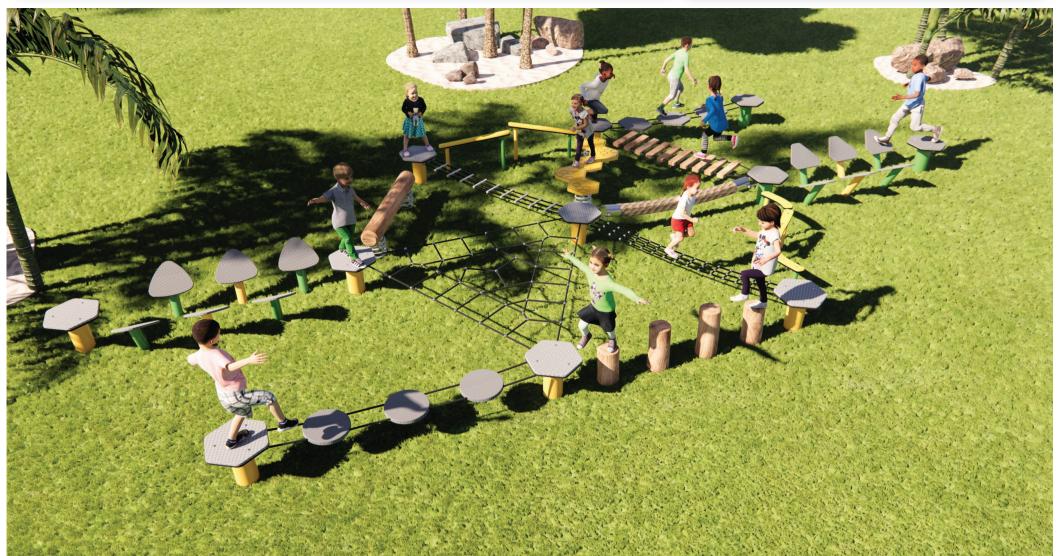

Mega Hex NW-006

Check our Rope and Powdercoat colours in our materials section or consult colours with Kaebel Leisure

| Specifications  |                              |
|-----------------|------------------------------|
| Max Height      | 0.5m                         |
| Free Space      | 37m²                         |
| Max Fall Height | 0.50m + Varies               |
| Equipment Size  | 10.0m(w) x 4.3m(l) x 0.5m(h) |

## Materials | Equipment

HDPE Pods | Powdercoated stainless steel posts

16mm steel reinforced rope

Aluminium connectors

Red ironbank logs

Users: 1-28 🤾

Note: It is recommended that this product is installed on grass at a minimum, however no safety surfacing is required to be compliant with AS4685 Standards. The free space plan is a recommendation only and is not required to be compliant with AS4685 Standards.