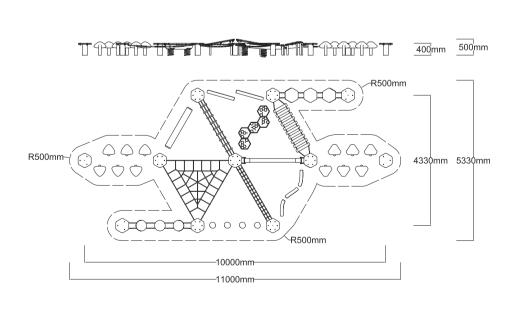

Mega Hex NW-006

Check our Rope and Powdercoat colours in our materials section or consult colours with Kaebel Leisure

| Specifications  |                              |
|-----------------|------------------------------|
| Max Height      | 0.5m                         |
| Free Space      | 37m²                         |
| Max Fall Height | 0.50m + Varies               |
| Equipment Size  | 10.0m(w) x 4.3m(l) x 0.5m(h) |