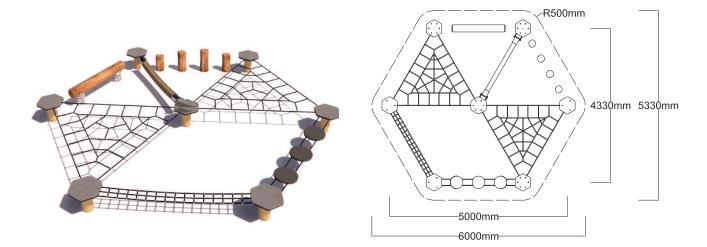

## NW-005

| Specifications  |                             |
|-----------------|-----------------------------|
| Max Height      | 0.4m                        |
| Free Space      | 24.5m <sup>2</sup>          |
| Max Fall Height | 0.5m + Varies               |
| Equipment Size  | 5.0m(w) x 4.3m(l) x 0.5m(h) |

All products are designed and owned by Kaebel Leisure. Drawings are concept only. Not to scale