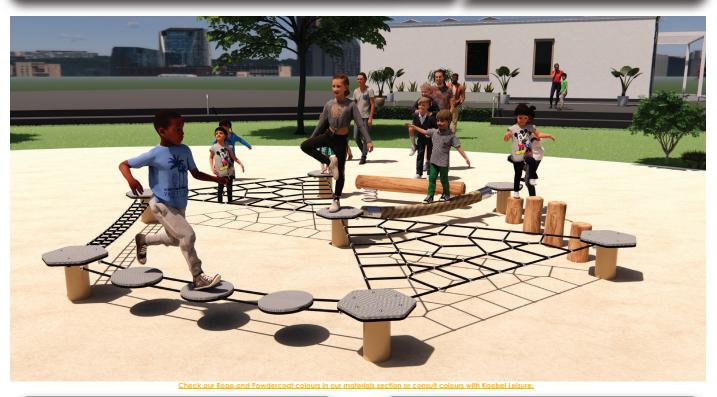

| Materials | Equipment |
|-----------|-----------|
|           |           |

HDPE Pods | Powdercoated stainless steel posts

16mm steel reinforced rope

Aluminium connectors

Red ironbank logs

## Users: 1-22 💃

Note: It is recommended that this product is installed on grass at a minimum, however no safety surfacing is required to be compliant with A\$4685 Standards. The free space plan is a recommendation only and is not required to be compliant with A\$4685 Standards.