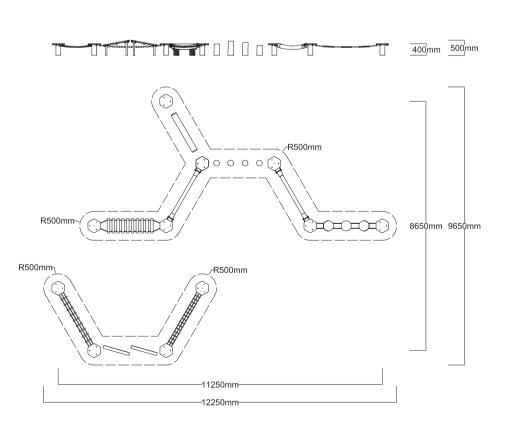

Check our Rope and Powdercoat colours in our materials section or consult colours with Kaebel Leisure.

| Specifications  |                                         |
|-----------------|-----------------------------------------|
| Max Height      | 0.5m                                    |
| Free Space      | 8.25m <sup>2</sup> + 15.7m <sup>2</sup> |
| Max Fall Height | 0.5m + Varies                           |
| Equipment Size  | 11.2m(w) x 8.6m(l) x 0.5m(h)            |

All products are designed and owned by Kaebel Leisure. Drawings are concept only. Not to scale.