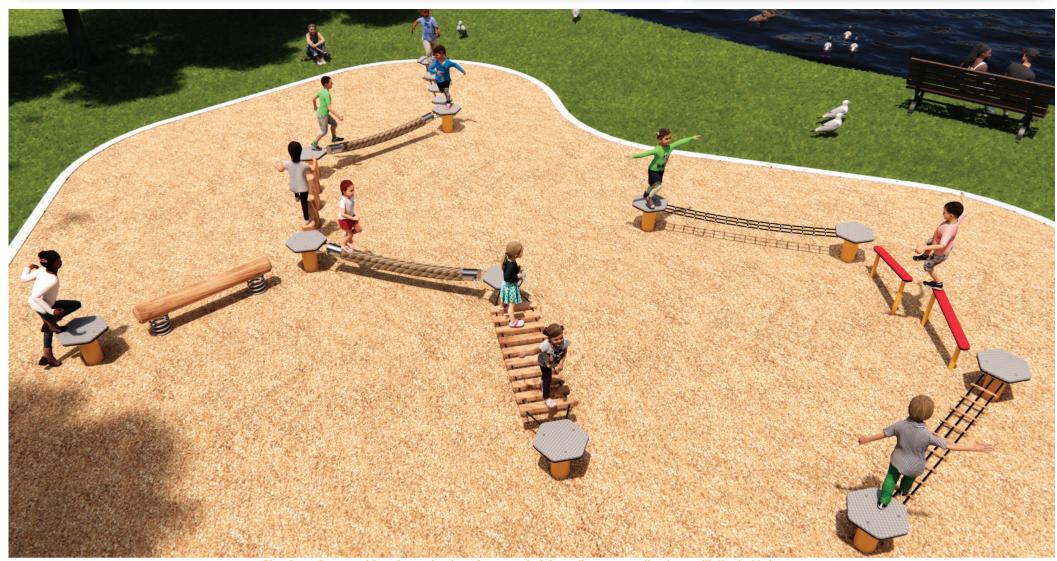

## Materials | Equipment

HDPE Pods | Powdercoated stainless steel posts

16mm steel reinforced rope

Aluminium connectors

Red ironbank logs

Users: 1-14 🛠

Note: It is recommended that this product is installed on grass at a minimum, however no safety surfacing is required to be compliant with AS4685 Standards. The free space plan is a recommendation only and is not required to be compliant with AS4685 Standards.