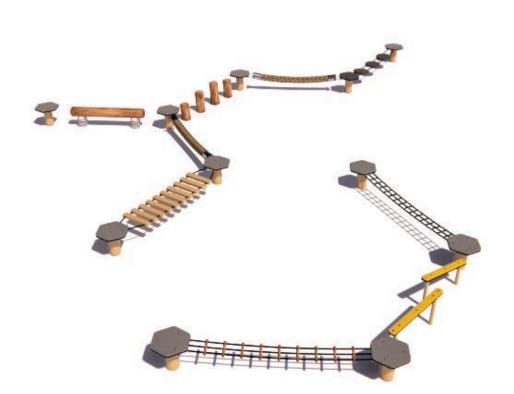

## Materials | Equipment

HDPE Pods | Powdercoated stainless steel posts

16mm steel reinforced rope

Aluminium connectors

Red ironbank logs

Users: 1-14 🛠

Note: It is recommended that this product is installed on grass at a minimum, however no safety surfacing is required to be compliant with AS4685 Standards. The free space plan is a recommendation only and is not required to be compliant with AS4685 Standards.