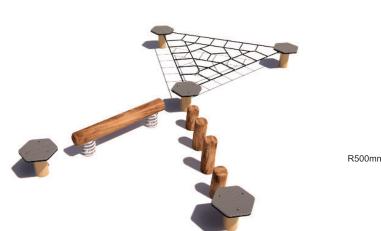

Array NW-00

Check our Rope and Powdercoat colours in our materials section or consult colours with Kaebel Leisure

| Specifications  |                             |
|-----------------|-----------------------------|
| Max Height      | 0.5m                        |
| Free Space      | 12m²                        |
| Max Fall Height | 0.5m + Varies               |
| Equipment Size  | 4.3m(w) x 5.0m(l) x 0.5m(h) |

## Materials | Equipment HDPE Pods | Powdercoated stainless steel posts 16mm steel reinforced rope Aluminium connectors Red ironbank logs

Users: 1-11 🕏

Note: It is recommended that this product is installed on grass at a minimum, however no safety surfacing is required to be compliant with AS4685 Standards. The free space plan is a recommendation only and is not required to be compliant with AS4685 Standards.