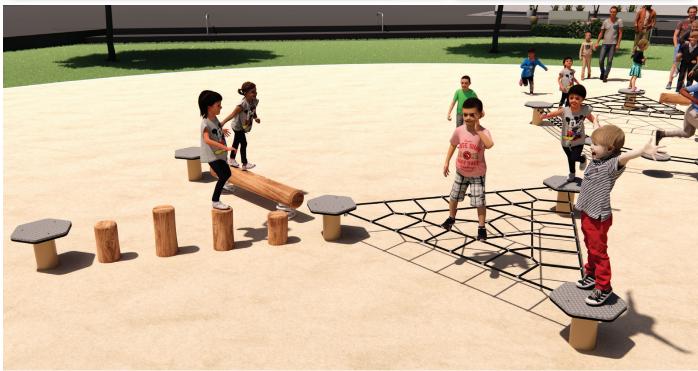

Array NW-00

Check our Rope and Powdercoat colours in our materials section or consult colours with Kaebel Leisure

| Specifications  |                             |
|-----------------|-----------------------------|
| Max Height      | 0.5m                        |
| Free Space      | 12m²                        |
| Max Fall Height | 0.5m + Varies               |
| Equipment Size  | 4.3m(w) x 5.0m(l) x 0.5m(h) |

## Materials | Equipment HDPE Pods | Powdercoated stainless steel posts 16mm steel reinforced rope Aluminium connectors Red ironbank logs

Users: 1-11 🕏

Note: It is recommended that this product is installed on grass at a minimum, however no safety surfacing is required to be compliant with AS4685 Standards. The free space plan is a recommendation only and is not required to be compliant with AS4685 Standards.