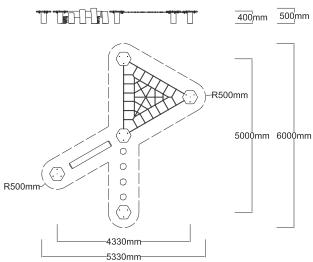

Array NW-00

Check our Rope and Powdercoat colours in our materials section or consult colours with Kaebel Leisure

| Specifications  |                             |
|-----------------|-----------------------------|
| Max Height      | 0.5m                        |
| Free Space      | 12m²                        |
| Max Fall Height | 0.5m + Varies               |
| Equipment Size  | 4.3m(w) x 5.0m(l) x 0.5m(h) |