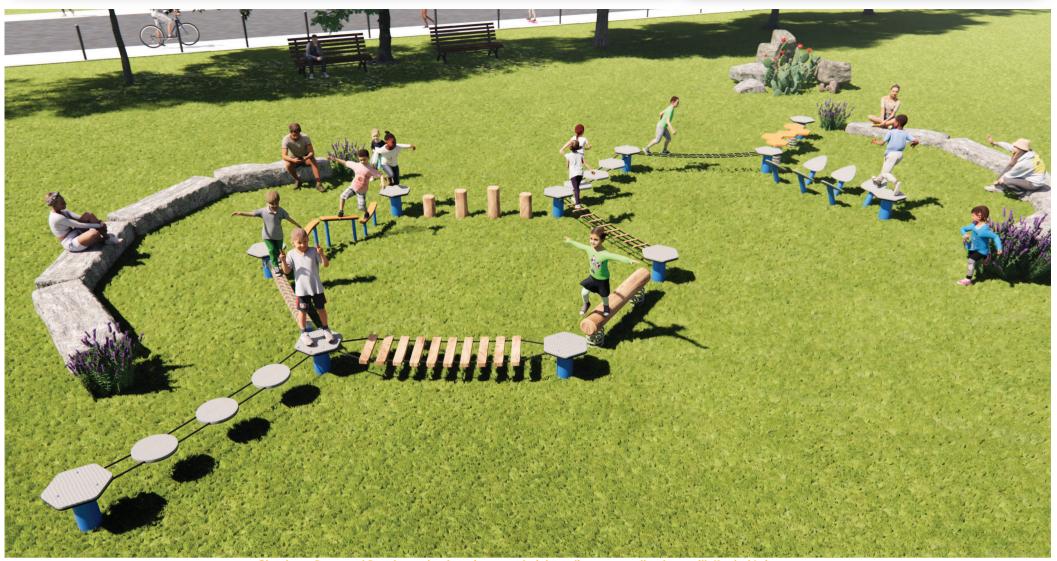

## Materials | Equipment

HDPE Pods | Powdercoated stainless steel posts

16mm steel reinforced rope

Aluminium connectors

Red ironbank logs

Users: 1-35 💃

Note: It is recommended that this product is installed on grass at a minimum, however no safety surfacing is required to be compliant with AS4685 Standards. The free space plan is a recommendation only and is not required to be compliant with AS4685 Standards.