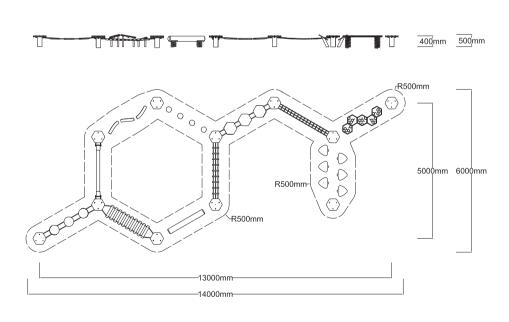

Check our Rope and Powdercoat colours in our materials section or consult colours with Kaebel Leisure.

| Specifications  |                              |
|-----------------|------------------------------|
| Max Height      | 0.5m                         |
| Free Space      | 38.44m²                      |
| Max Fall Height | 0.5m + Varies                |
| Equipment Size  | 13.0m(w) x 5.0m(l) x 0.5m(h) |

All products are designed and owned by Kaebel Leisure. Drawings are concept only. Not to scale.