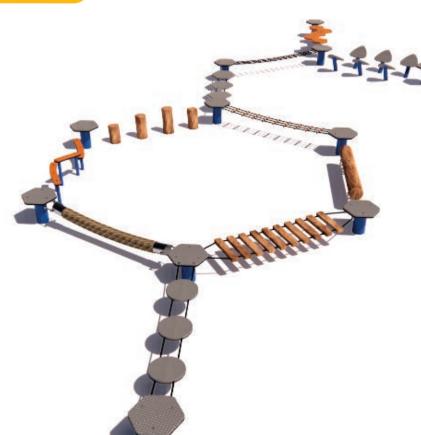

## Materials | Equipment

HDPE Pods | Powdercoated stainless steel posts

16mm steel reinforced rope

Aluminium connectors

Red ironbank logs

Users: 1-35 💃

Note: It is recommended that this product is installed on grass at a minimum, however no safety surfacing is required to be compliant with AS4685 Standards. The free space plan is a recommendation only and is not required to be compliant with AS4685 Standards.