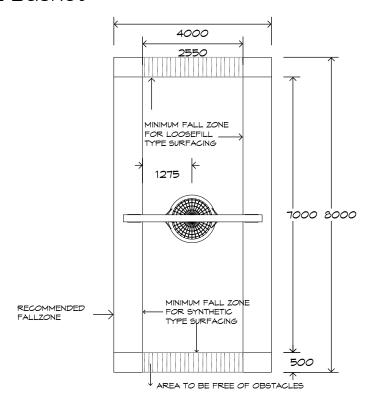

# 1 Bay Laminated Swing SWG-LAM 011-1-2.4

1 Basket

CRITICAL FALL HEIGHT 1.5m

TOTAL HEIGHT 2.58m

RECOMMENDED SURFACING 32m<sup>2</sup>

RECOMMENDED AGE 2+

RECOMMENDED USERS 2

NZS 5828:2015

SURFACING: RECOMMENDED: 32 m² EDGING: 24 lm