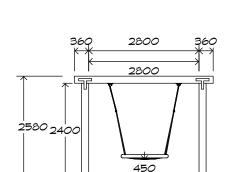

# 1 Bay Laminated Swing SWG-LAM 011-1-2.4

1 Basket

CRITICAL FALL HEIGHT 1.5m

TOTAL HEIGHT 2.58m

RECOMMENDED SURFACING 32m<sup>2</sup>

RECOMMENDED AGE 2+

RECOMMENDED USERS 2

NZS 5828:2015