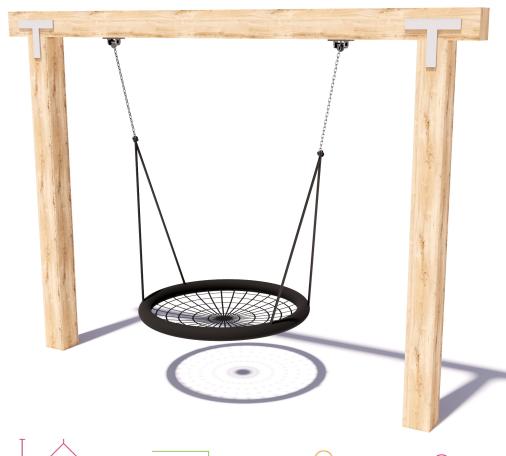

# 1 Bay Laminated Swing SWG-LAM 011-1-2.4

1 Basket

CRITICAL FALL HEIGHT 1.5m

TOTAL HEIGHT 2.58m

RECOMMENDED SURFACING 32m<sup>2</sup>

RECOMMENDED AGE 2+

RECOMMENDED USERS 2

NZS 5828:2015

# 1 Bay Laminated Swing SWG-LAM 011-1-2.4

#### 1 Basket