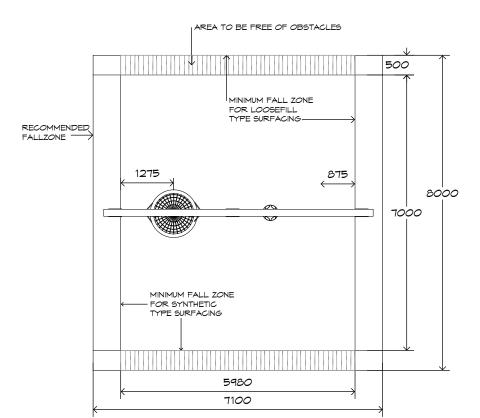

### **Product Sheet**

# 2 Bay Laminated Swing SWG-LAM 021-2-2.4

1 Toddler | 1 Strap | 1 Basket





### **Product Sheet**

# 2 Bay Laminated Swing SWG-LAM 021-2-2.4

1 Toddler | 1 Strap | 1 Basket







#### **Product Warranty**

Playground Creations warrants its products to be free from defect in materials or workmanship during normal use and installation and in accordance with our specifications.

Full warranty details on request.
Disclaimer: This should be read in conjunction
with the Playground Creations full warranty
terms and conditions.



On H5 posts and stainless steel fabricated components



On steel equipment with forced movement



On HDPE (high density polyethylene) structural failure



On combination rope work and activity nets



On all moving components

SURFACING: RECOMMENDED: 57 m² EDGING: 31 lm

creating play for everyday!