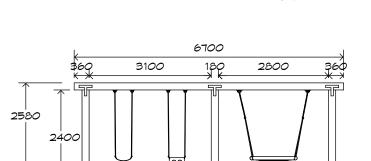

### **Product Sheet**

# 2 Bay Laminated Swing SWG-LAM 021-2-2.4

1 Toddler | 1 Strap | 1 Basket





### **Product Sheet**

# 2 Bay Laminated Swing SWG-LAM 021-2-2.4

1 Toddler | 1 Strap | 1 Basket







#### **Product Warranty**

Playground Creations warrants its products to be free from defect in materials or workmanship during normal use and installation and in accordance with our specifications.

Full warranty details on request.
Disclaimer: This should be read in conjunction
with the Playground Creations full warranty
terms and conditions.



On H5 posts and stainless steel fabricated components



On steel equipment with forced movement



On HDPE (high density polyethylene) structural failure



On combination rope work and activity nets



On all moving components

SURFACING: RECOMMENDED: 57 m² EDGING: 31 lm

creating play for everyday!