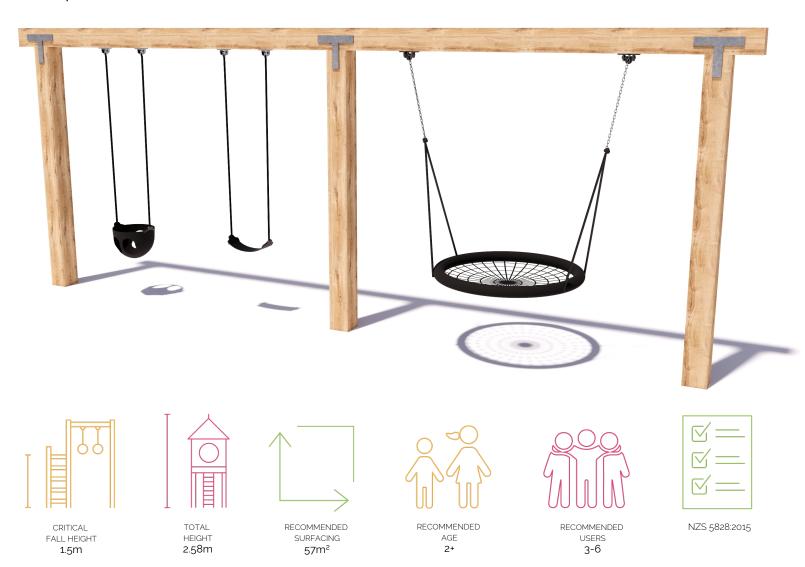

# 2 Bay Laminated Swing SWG-LAM 021-2-2.4

1 Toddler | 1 Strap | 1 Basket

SURFACING: RECOMMENDED: 57 m² EDGING: 31 lm

creating play for everyday!