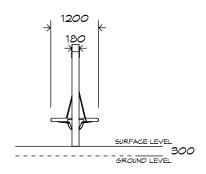

### **Product Sheet**

# 2 Bay Laminated Swing SWG-LAM 021-2-2.4

1 Toddler | 1 Strap | 1 Basket





### **Product Sheet**

# 2 Bay Laminated Swing SWG-LAM 021-2-2.4

1 Toddler | 1 Strap | 1 Basket







#### **Product Warranty**

Playground Creations warrants its products to be free from defect in materials or workmanship during normal use and installation and in accordance with our specifications.

Full warranty details on request.
Disclaimer: This should be read in conjunction
with the Playground Creations full warranty
terms and conditions.



On H5 posts and stainless steel fabricated components



On steel equipment with forced movement



On HDPE (high density polyethylene) structural failure



On combination rope work and activity nets



On all moving components

SURFACING: RECOMMENDED: 57 m² EDGING: 31 lm

creating play for everyday!