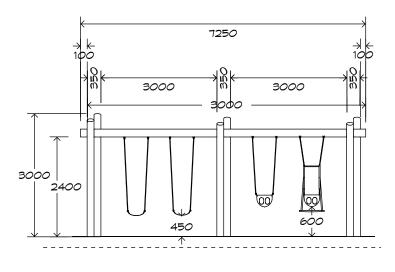

## **Product Sheet**

2 Bay Log Swing SWG-LO 029-2-2.4

CRITICAL FALL HEIGHT 1.5m

TOTAL HEIGHT 3.0m

RECOMMENDED SURFACING 61 m<sup>2</sup>

RECOMMENDED AGE 2+

RECOMMENDED USERS

NZS 5828:2015

## 2 Bay Log Swing SWG-LO 029-2-2.4

2 Strap | 1 Toddler | 1 Expression