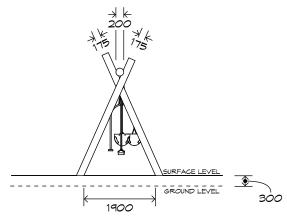

## **Product Sheet**

2 Bay Log Swing SWG-LO 029-2-2.4

CRITICAL FALL HEIGHT 1.5m

TOTAL HEIGHT 3.0m

RECOMMENDED SURFACING 61 m<sup>2</sup>

RECOMMENDED AGE 2+

RECOMMENDED USERS

NZS 5828:2015