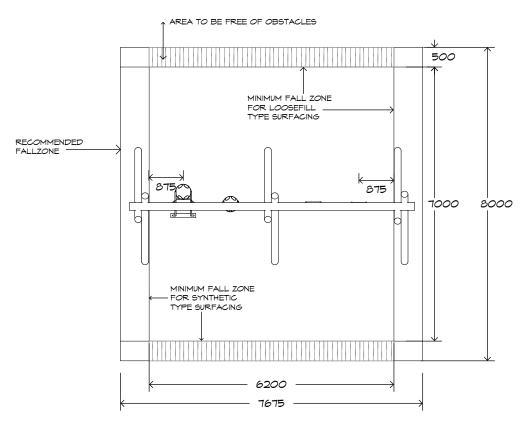

## **Product Sheet**

2 Bay Log Swing SWG-LO 029-2-2.4

CRITICAL FALL HEIGHT 1.5m

TOTAL HEIGHT 3.0m

RECOMMENDED SURFACING 61 m<sup>2</sup>

RECOMMENDED AGE 2+

RECOMMENDED USERS

NZS 5828:2015

SURFACING: RECOMMENDED: 61 m² EDGING: 32 lm