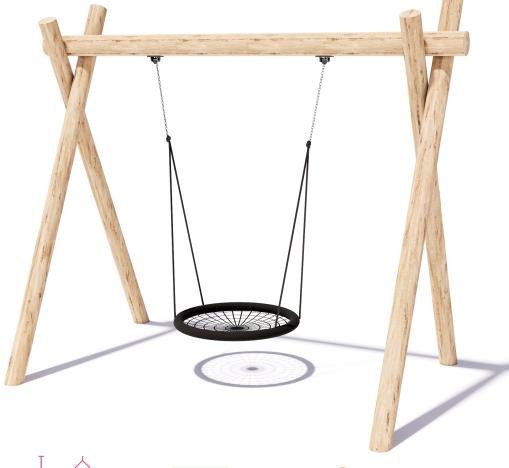

## **Product Sheet**

2 Bay Log Swing

SWG-LO 011-1-3.0

1 Basket

CRITICAL FALL HEIGHT 1.7m

TOTAL HEIGHT 3.6m

RECOMMENDED SURFACING 38m<sup>2</sup>

RECOMMENDED AGE 2+

## 2 Bay Log Swing SWG-LO 011-1-3.0

1 Basket