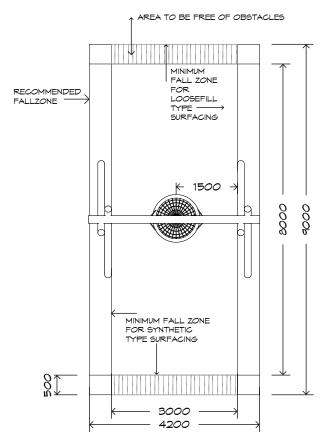

## **Product Sheet**

2 Bay Log Swing

SWG-LO 011-1-3.0

1 Basket

CRITICAL FALL HEIGHT 1.7m

TOTAL HEIGHT 3.6m

RECOMMENDED SURFACING 38m<sup>2</sup>

RECOMMENDED AGE 2+

On all other moving parts, swing seats or any other materials not specifically covered already

SURFACING: RECOMMENDED: 38 m² EDGING: 28 lm