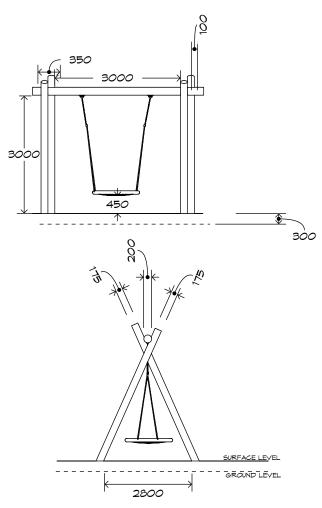

## **Product Sheet**

2 Bay Log Swing

SWG-LO 011-1-3.0

1 Basket

CRITICAL FALL HEIGHT 1.7m

TOTAL HEIGHT 3.6m

RECOMMENDED SURFACING 38m<sup>2</sup>

RECOMMENDED AGE 2+

## 2 Bay Log Swing SWG-LO 011-1-3.0

1 Basket