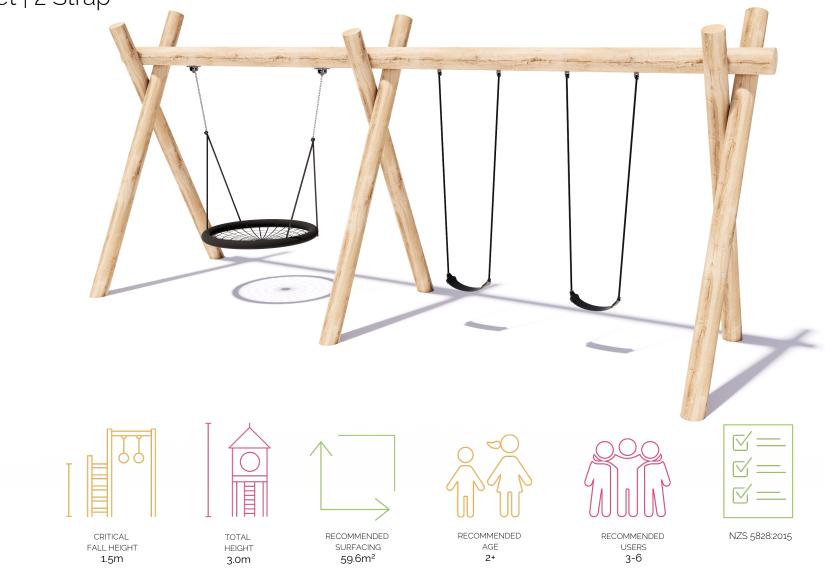

## Product Sheet 2 Bay Log Swing SWG-LO 023-2-2.4 1 Basket | 2 Strap

0800 273 283 | info@playgroundcreations.co.nz | playgroundcreations.co.nz

## 2 Bay Log Swing SWG-LO 023-2-2.4 1 Basket | 2 Strap

Product Warranty

Playground Creations warrants its products to be free from defect in materials or workmanship during normal use and installation and in accordance with our specifications. Full warranty details on request. Disclaimer: This should be read in conjunction with the Playground Creations full warranty terms and conditions.