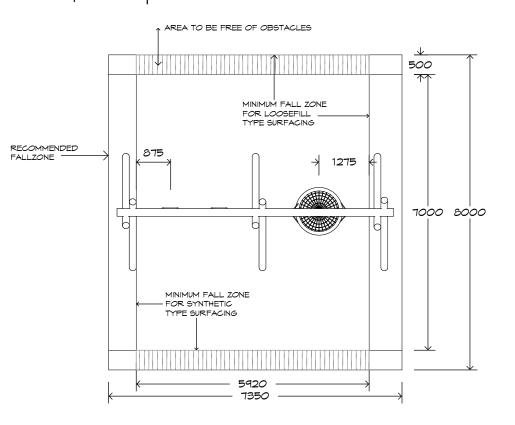

## Product Sheet 2 Bay Log Swing SWG-LO 023-2-2.4 1 Basket | 2 Strap

0800 273 283 | info@playgroundcreations.co.nz | playgroundcreations.co.nz

## 2 Bay Log Swing SWG-LO 023-2-2.4 1 Basket | 2 Strap

Product Warranty

Playground Creations warrants its products to be free from defect in materials or workmanship during normal use and installation and in accordance with our specifications. Full warranty details on request. Disclaimer: This should be read in conjunction with the Playground Creations full warranty terms and conditions.