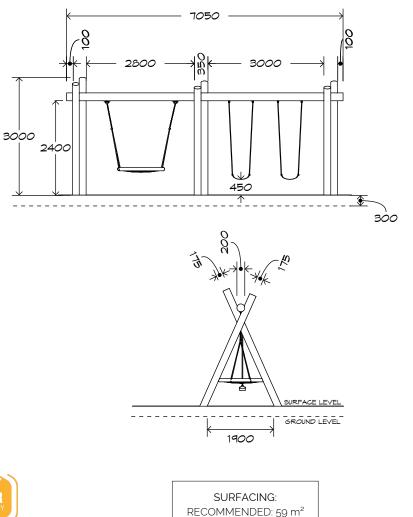

## Product Sheet 2 Bay Log Swing SWG-LO 023-2-2.4 1 Basket | 2 Strap

0800 273 283 | info@playgroundcreations.co.nz | playgroundcreations.co.nz

## 2 Bay Log Swing SWG-LO 023-2-2.4 1 Basket | 2 Strap

Product Warranty

Playground Creations warrants its products to be free from defect in materials or workmanship during normal use and installation and in accordance with our specifications. Full warranty details on request. Disclaimer: This should be read in conjunction with the Playground Creations full warranty terms and conditions.

10 YEAF

On combination rope work and activity nets

On all moving components

0800 273 283 | info@playgroundcreations.co.nz | playgroundcreations.co.nz

EDGING: 31 lm