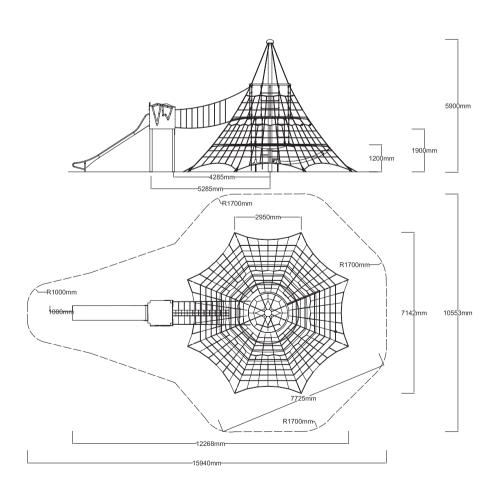

Check our Rope and Powdercoat colours in our materials section or consult colours with Kaebel Leisure.

| Specifications  |                                |
|-----------------|--------------------------------|
| Max Height      | 5.9m                           |
| Fallzone Area   | 111.26m²                       |
| Max Fall Height | 3.0m                           |
| Equipment Size  | 7.14m(w) x 12.26m(l) x 5.9m(h) |

All products are designed and owned by Kaebel Leisure. Drawings are concept only. Not to scale.