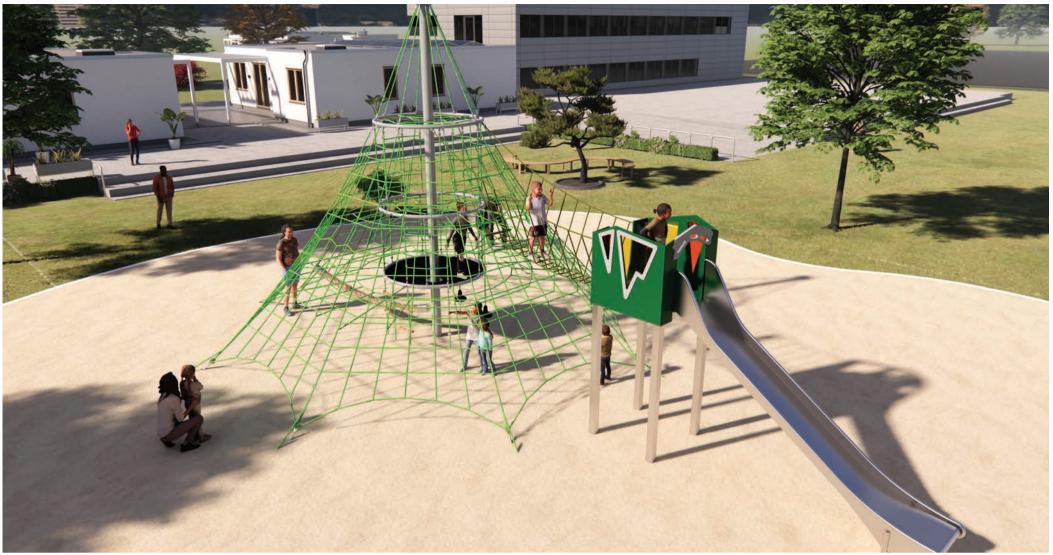

Check our Rope and Powdercoat colours in our materials section or consult colours with Kaebel Leisure.

| Specifications  |                                |
|-----------------|--------------------------------|
| Max Height      | 5.9m                           |
| Fallzone Area   | 111.26m²                       |
| Max Fall Height | 3.0m                           |
| Equipment Size  | 7.14m(w) x 12.26m(l) x 5.9m(h) |