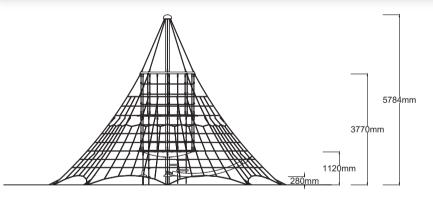

#### Check our Rope and Powdercoat colours in our materials section or consult colours with Kaebel Leisure.

| Specifications  |                                |
|-----------------|--------------------------------|
| Max Height      | 5.78m                          |
| Fallzone Area   | 91.6m²                         |
| Max Fall Height | 1.5m                           |
| Equipment Size  | 7.96m(w) x 7.96m(l) x 5.78m(h) |
|                 |                                |