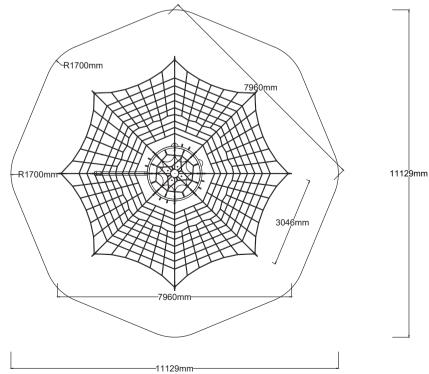

#### Check our Rope and Powdercoat colours in our materials section or consult colours with Kaebel Leisure.

| Specifications  |                                |
|-----------------|--------------------------------|
| Max Height      | 5.78m                          |
| Fallzone Area   | 91.6m²                         |
| Max Fall Height | 1.5m                           |
| Equipment Size  | 7.96m(w) x 7.96m(l) x 5.78m(h) |
|                 |                                |