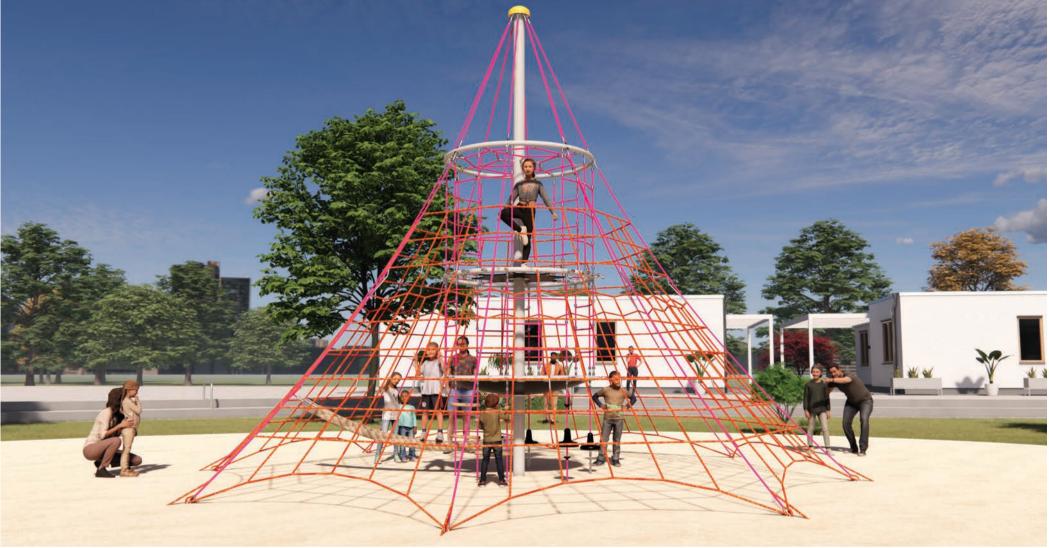

## Lunar Net Haemus 6m

## LN-6002

#### Check our Rope and Powdercoat colours in our materials section or consult colours with Kaebel Leisure.

| Specifications  |                                |
|-----------------|--------------------------------|
| Max Height      | 5.78m                          |
| Fallzone Area   | 91.6m²                         |
| Max Fall Height | 1.5m                           |
| Equipment Size  | 7.96m(w) x 7.96m(l) x 5.78m(h) |
|                 |                                |

# Materials | Equipment

18mm steel reinforced rope | 120mm square jungle rope Rubber pommels | Rubber membrane Powdercoated stainless steel post Timber or plastic steps