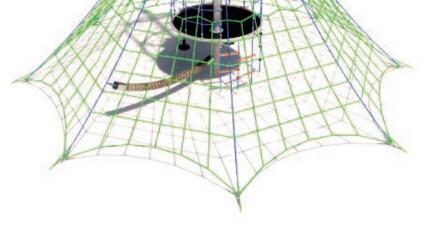

# Materials | Equipment

18mm steel reinforced rope | 120mm square jungle rope Rubber pommels | Rubber membrane Powdercoated stainless steel post Timber or plastic steps