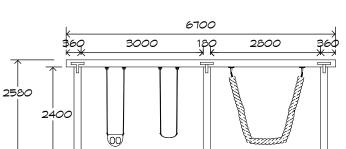

# 2 Bay Laminated Swing SWG-LAM 028-2-2.4

1 Tarzan | 1 Strap | 1 Toddler

## 2 Bay Laminated Swing SWG-LAM 028-2-2.4

1 Tarzan | 1 Strap | 1 Toddler