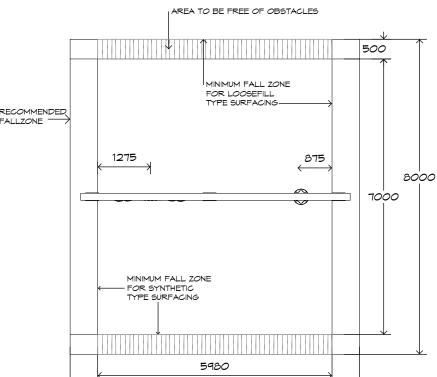

7100

On H5 posts and stainless steel fabricated components

On steel equipment with forced movement

density polyethylene) structural failure

On combination rope work and activity

components

SURFACING: RECOMMENDED: 57 m<sup>2</sup> EDGING: 31 lm