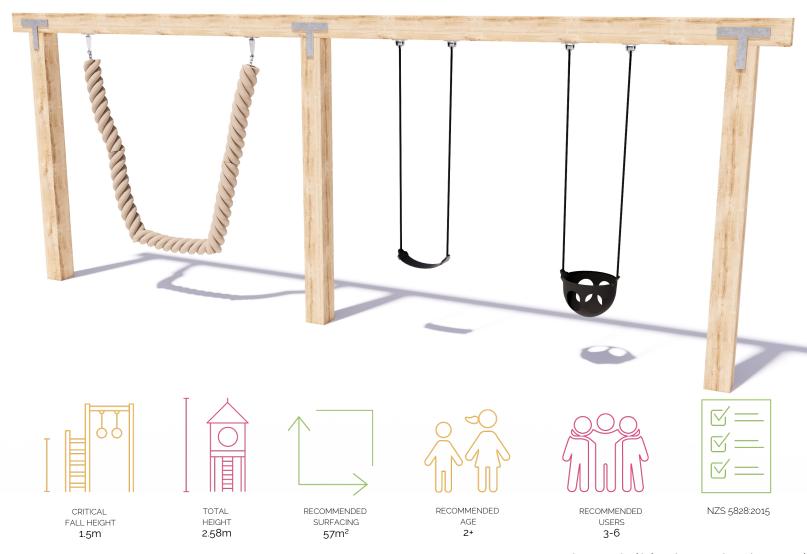

# 2 Bay Laminated Swing SWG-LAM 028-2-2.4

1 Tarzan | 1 Strap | 1 Toddler

## 2 Bay Laminated Swing SWG-LAM 028-2-2.4

1 Tarzan | 1 Strap | 1 Toddler

7100

On H5 posts and stainless steel fabricated components

On steel equipment with forced movement

density polyethylene) structural failure

On combination rope work and activity

components

SURFACING: RECOMMENDED: 57 m<sup>2</sup> EDGING: 31 lm