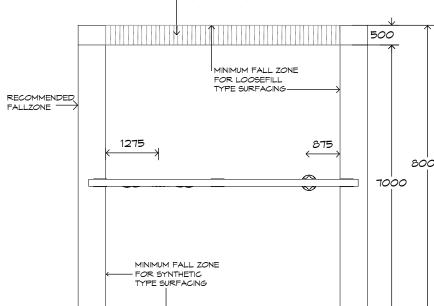

7100

On H5 posts and stainless steel fabricated components

On steel equipment with forced movement

density polyethylene) structural failure

On combination rope work and activity

components

SURFACING: RECOMMENDED: 57 m<sup>2</sup> EDGING: 31 lm