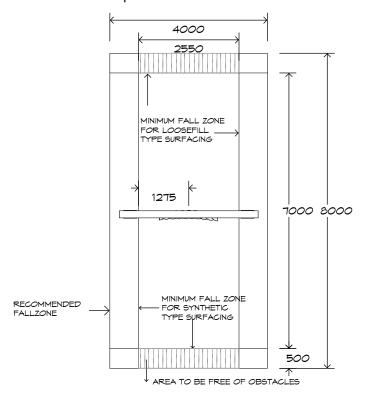

### **Product Sheet**

# 1 Bay Laminated Swing SWG-LAM 016-1-2.4

1 Double Rope







CRITICAL FALL HEIGHT 1.5m



total height 2.58m



RECOMMENDED SURFACING 32m<sup>2</sup>



RECOMMENDED AGE 2+



RECOMMENDED USERS 2



NZS 5828:2015

### **Product Sheet**

# 1 Bay Laminated Swing SWG-LAM 016-1-2.4

## 1 Double Rope







#### **Product Warranty**

Playground Creations warrants its products to be free from defect in materials or workmanship during normal use and installation and in accordance with our specifications.

Full warranty details on request.
Disclaimer: This should be read in conjunction
with the Playground Creations full warranty
terms and conditions.



On H5 posts and stainless steel fabricated components



On steel equipment with forced movement



On HDPE (high density polyethylene) structural failure



On combination rope work and activity nets



On all moving components

SURFACING: RECOMMENDED: 32 m² EDGING: 24 lm