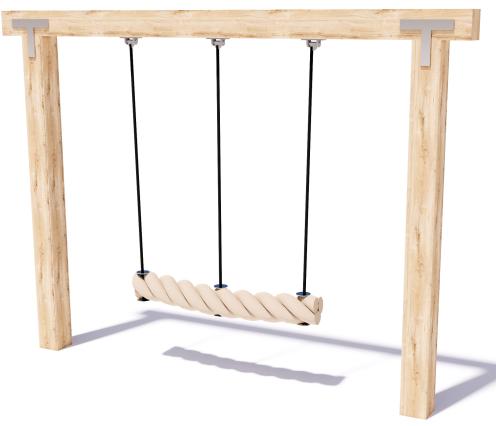

# 1 Bay Laminated Swing SWG-LAM 016-1-2.4

1 Double Rope

CRITICAL FALL HEIGHT 1.5m

total height 2.58m

RECOMMENDED SURFACING 32m<sup>2</sup>

RECOMMENDED AGE 2+

RECOMMENDED USERS 2

NZS 5828:2015

# 1 Bay Laminated Swing SWG-LAM 016-1-2.4

## 1 Double Rope

SURFACING: RECOMMENDED: 32 m² EDGING: 24 lm