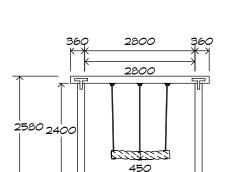

# 1 Bay Laminated Swing SWG-LAM 016-1-2.4

1 Double Rope

CRITICAL FALL HEIGHT 1.5m

total height 2.58m

RECOMMENDED SURFACING 32m<sup>2</sup>

RECOMMENDED AGE 2+

RECOMMENDED USERS 2

NZS 5828:2015