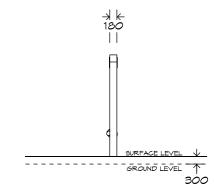

# 1 Bay Laminated Swing SWG-LAM 016-1-2.4

1 Double Rope

CRITICAL FALL HEIGHT 1.5m

total height 2.58m

RECOMMENDED SURFACING 32m<sup>2</sup>

RECOMMENDED AGE 2+

RECOMMENDED USERS 2

NZS 5828:2015