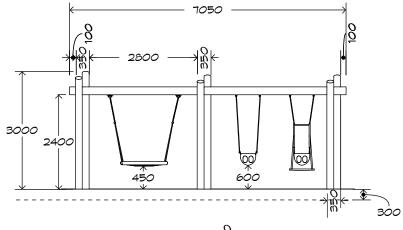

### **Product Sheet**

# 2 Bay Log Swing SWG-LO 025-2-2.4

1 Basket | 1 Toddler | 1 Expression





### **Product Sheet**

# 2 Bay Log Swing SWG-LO 025-2-2.4

1 Basket | 1 Toddler | 1 Expression









#### Product Warranty

Playground Creations warrants its products to be free from defect in materials or workmanship during normal use and installation and in accordance with our specifications.

Full warranty details on request.
Disclaimer: This should be read in conjunction
with the Playground Creations full warranty
terms and conditions.



On H5 posts and stainless steel fabricated components



On steel equipment with forced movement



On HDPE (high density polyethylene) structural failure



On combination rope work and activity nets



On all moving components

SURFACING: RECOMMENDED: 59 m² EDGING: 31 lm