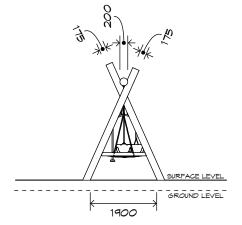

### **Product Sheet**

# 2 Bay Log Swing SWG-LO 025-2-2.4

1 Basket | 1 Toddler | 1 Expression





### **Product Sheet**

# 2 Bay Log Swing SWG-LO 025-2-2.4

1 Basket | 1 Toddler | 1 Expression









#### Product Warranty

Playground Creations warrants its products to be free from defect in materials or workmanship during normal use and installation and in accordance with our specifications.

Full warranty details on request.
Disclaimer: This should be read in conjunction
with the Playground Creations full warranty
terms and conditions.



On H5 posts and stainless steel fabricated components



On steel equipment with forced movement



On HDPE (high density polyethylene) structural failure



On combination rope work and activity nets



On all moving components

SURFACING: RECOMMENDED: 59 m² EDGING: 31 lm