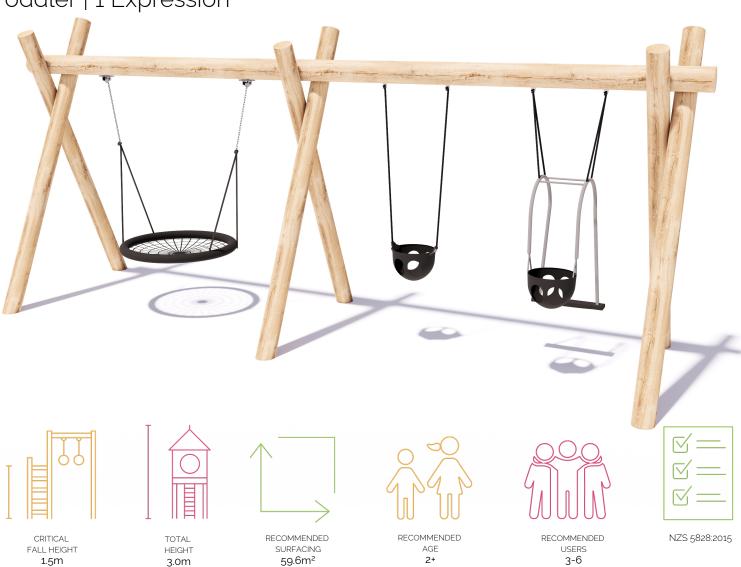

### **Product Sheet**

# 2 Bay Log Swing SWG-LO 025-2-2.4

1 Basket | 1 Toddler | 1 Expression





### **Product Sheet**

# 2 Bay Log Swing SWG-LO 025-2-2.4

1 Basket | 1 Toddler | 1 Expression









#### Product Warranty

Playground Creations warrants its products to be free from defect in materials or workmanship during normal use and installation and in accordance with our specifications.

Full warranty details on request.
Disclaimer: This should be read in conjunction
with the Playground Creations full warranty
terms and conditions.



On H5 posts and stainless steel fabricated components



On steel equipment with forced movement



On HDPE (high density polyethylene) structural failure



On combination rope work and activity nets



On all moving components

SURFACING: RECOMMENDED: 59 m² EDGING: 31 lm