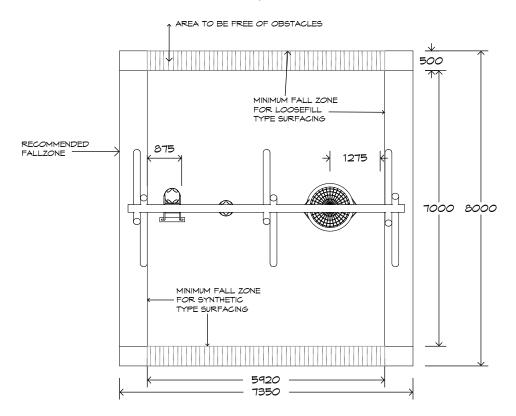

### **Product Sheet**

# 2 Bay Log Swing SWG-LO 025-2-2.4

1 Basket | 1 Toddler | 1 Expression





### **Product Sheet**

# 2 Bay Log Swing SWG-LO 025-2-2.4

1 Basket | 1 Toddler | 1 Expression









#### Product Warranty

Playground Creations warrants its products to be free from defect in materials or workmanship during normal use and installation and in accordance with our specifications.

Full warranty details on request.
Disclaimer: This should be read in conjunction
with the Playground Creations full warranty
terms and conditions.



On H5 posts and stainless steel fabricated components



On steel equipment with forced movement



On HDPE (high density polyethylene) structural failure



On combination rope work and activity nets



On all moving components

SURFACING: RECOMMENDED: 59 m² EDGING: 31 lm