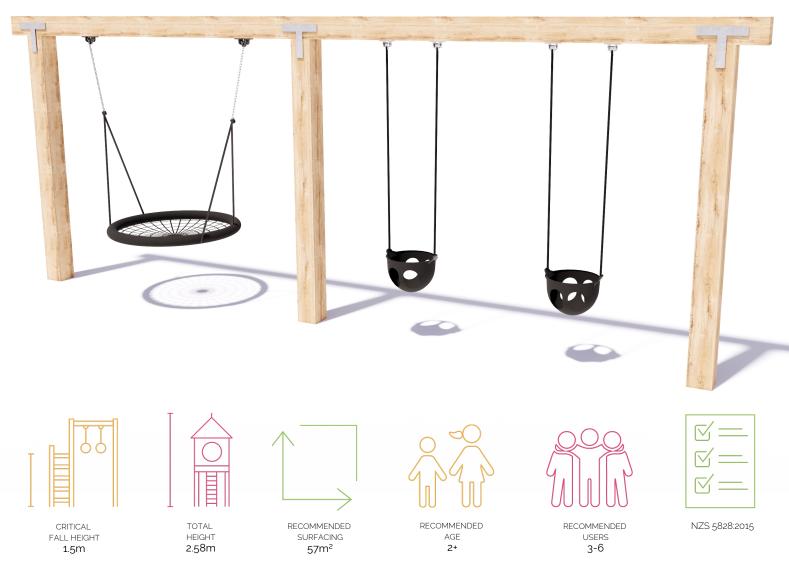

# 2 Bay Laminated Swing SWG-LAM 024-2-2.4

1 Basket | 2 Toddler

On H5 posts and stainless steel fabricated components

On steel equipment with forced movement

density polyethylene) structural failure

On combination rope work and activity nets

On all moving components

SURFACING: RECOMMENDED: 57 m² EDGING: 31 lm