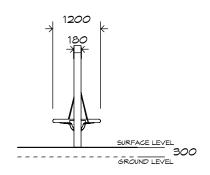

### **Product Sheet**

# 2 Bay Laminated Swing SWG-LAM 024-2-2.4

1 Basket | 2 Toddler





### **Product Sheet**

# 2 Bay Laminated Swing SWG-LAM 024-2-2.4

1 Basket | 2 Toddler









#### **Product Warranty**

Playground Creations warrants its products to be free from defect in materials or workmanship during normal use and installation and in accordance with our specifications.

Full warranty details on request.
Disclaimer: This should be read in conjunction
with the Playground Creations full warranty
terms and conditions.



On H5 posts and stainless steel fabricated components



On steel equipment with forced movement



density polyethylene) structural failure



On combination rope work and activity nets



On all moving components

SURFACING: RECOMMENDED: 57 m² EDGING: 31 lm