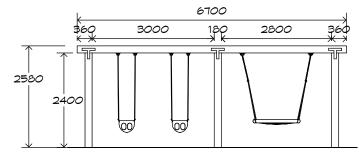

### **Product Sheet**

# 2 Bay Laminated Swing SWG-LAM 024-2-2.4

1 Basket | 2 Toddler





### **Product Sheet**

# 2 Bay Laminated Swing SWG-LAM 024-2-2.4

1 Basket | 2 Toddler









#### **Product Warranty**

Playground Creations warrants its products to be free from defect in materials or workmanship during normal use and installation and in accordance with our specifications.

Full warranty details on request.
Disclaimer: This should be read in conjunction
with the Playground Creations full warranty
terms and conditions.



On H5 posts and stainless steel fabricated components



On steel equipment with forced movement



density polyethylene) structural failure



On combination rope work and activity nets



On all moving components

SURFACING: RECOMMENDED: 57 m² EDGING: 31 lm