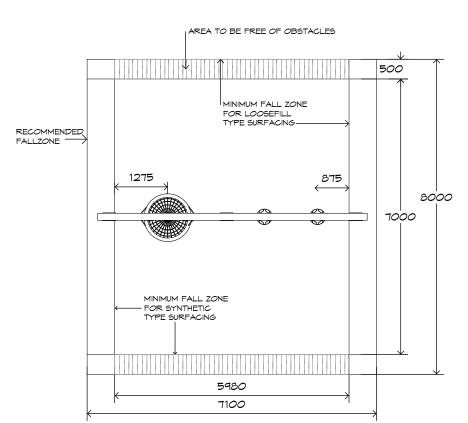

On H5 posts and stainless steel fabricated components

On steel equipment with forced movement

density polyethylene) structural failure

On combination rope work and activity nets

On all moving components

SURFACING: RECOMMENDED: 57 m² EDGING: 31 lm