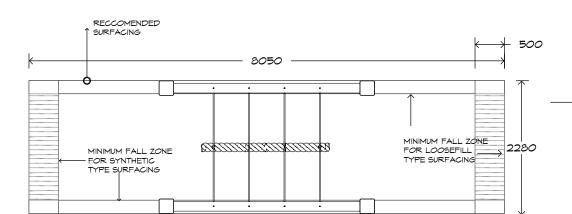

## **Product Sheet**

Jungle Steel Swing SWG-ST 033-1-2.4







## **Product Sheet**

## Jungle Steel Swing SWG-ST 033-1-2.4

1 Jungle Rope









## **Product Warranty**

Playground Creations warrants its products to be free from defect in materials or workmanship during normal use and installation and in accordance with our specifications.

Full warranty details on request.
Disclaimer: This should be read in conjunction
with the Playground Creations full warranty
terms and conditions.



On H5 posts and stainless steel fabricated components



On steel equipment with forced movement



On HDPE (high density polyethylene) structural failure



On combination rope work and activity nets



On all moving components

SURFACING: RECOMMENDED: 18 m² EDGING: 21 lm