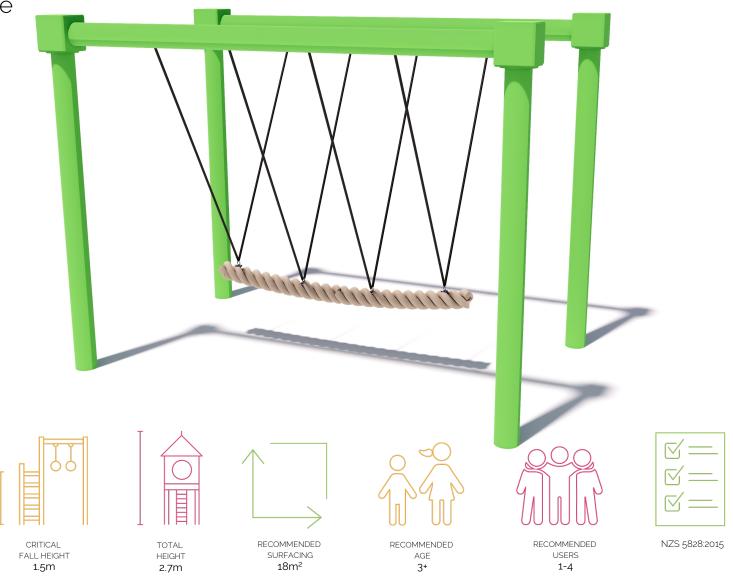

## **Product Sheet**

Jungle Steel Swing SWG-ST 033-1-2.4







## **Product Sheet**

## Jungle Steel Swing SWG-ST 033-1-2.4

1 Jungle Rope









## **Product Warranty**

Playground Creations warrants its products to be free from defect in materials or workmanship during normal use and installation and in accordance with our specifications.

Full warranty details on request.
Disclaimer: This should be read in conjunction
with the Playground Creations full warranty
terms and conditions.



On H5 posts and stainless steel fabricated components



On steel equipment with forced movement



On HDPE (high density polyethylene) structural failure



On combination rope work and activity nets



On all moving components

SURFACING: RECOMMENDED: 18 m² EDGING: 21 lm