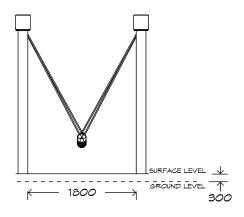

## Jungle Steel Swing SWG-ST 033-1-2.4

1 Jungle Rope

SURFACING: RECOMMENDED: 18 m² EDGING: 21 lm