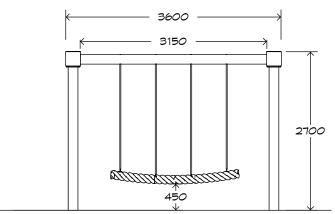

## **Product Sheet**

Jungle Steel Swing SWG-ST 033-1-2.4







## **Product Sheet**

## Jungle Steel Swing SWG-ST 033-1-2.4

1 Jungle Rope









## **Product Warranty**

Playground Creations warrants its products to be free from defect in materials or workmanship during normal use and installation and in accordance with our specifications.

Full warranty details on request.
Disclaimer: This should be read in conjunction
with the Playground Creations full warranty
terms and conditions.



On H5 posts and stainless steel fabricated components



On steel equipment with forced movement



On HDPE (high density polyethylene) structural failure



On combination rope work and activity nets



On all moving components

SURFACING: RECOMMENDED: 18 m² EDGING: 21 lm