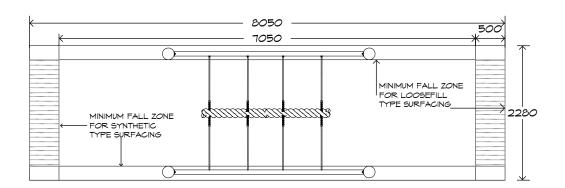

## **Product Sheet**

Jungle Log Swing

SWG-LO 033-1-2.4

1 Jungle Rope

CRITICAL FALL HEIGHT 1.5m

TOTAL HEIGHT 2.75m

RECOMMENDED SURFACING 18m<sup>2</sup>

RECOMMENDED AGE 3+

SURFACING: RECOMMENDED: 18 m<sup>2</sup> EDGING: 21 lm