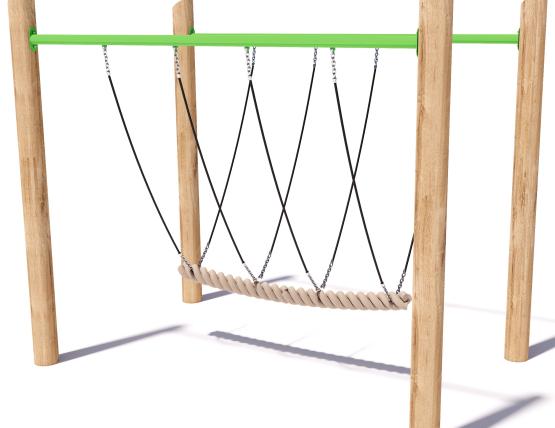

## **Product Sheet**

Jungle Log Swing

SWG-LO 033-1-2.4

1 Jungle Rope

CRITICAL FALL HEIGHT 1.5m

TOTAL HEIGHT 2.75m

RECOMMENDED SURFACING 18m<sup>2</sup>

RECOMMENDED AGE 3+

## Jungle Log Swing SWG-LO 033-1-2.4

1 Jungle Rope