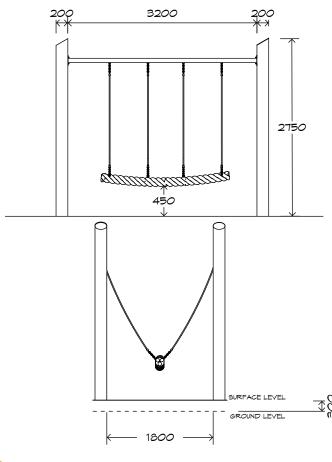

## **Product Sheet**

Jungle Log Swing

SWG-LO 033-1-2.4

1 Jungle Rope

CRITICAL FALL HEIGHT 1.5m

TOTAL HEIGHT 2.75m

RECOMMENDED SURFACING 18m<sup>2</sup>

RECOMMENDED AGE 3+

## Jungle Log Swing SWG-LO 033-1-2.4

1 Jungle Rope