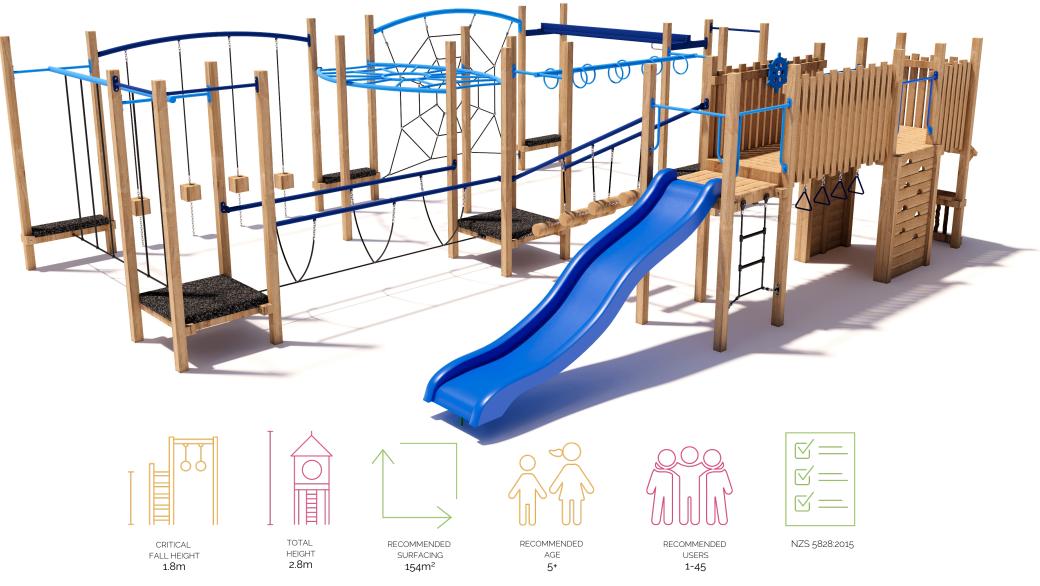

## Product Sheet Junior Play Structure J010

0800 273 283 | info@playgroundcreations.co.nz | playgroundcreations.co.nz

## **Product Sheet** Junior Play Structure J010

components

**Product Warranty** 

Playground Creations warrants its products to be free from defect in materials or workmanship during normal use and installation and in accordance with our specifications. Full warranty details on request. Disclaimer: This should be read in conjunction with the Playground Creations full warranty terms and conditions.

movement

rope work and activity nets

0800 273 283 | info@playgroundcreations.co.nz | playgroundcreations.co.nz