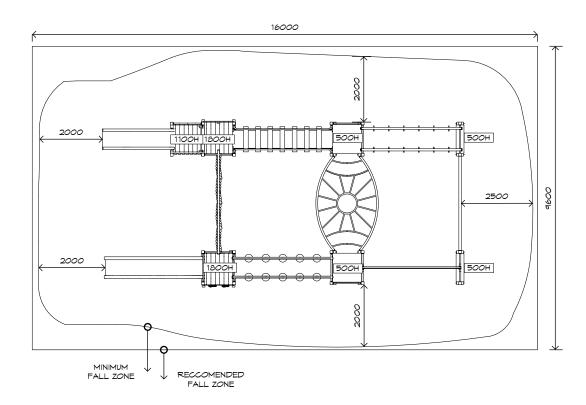

SURFACING: RECOMMENDED: 154 m<sup>2</sup> MINIMUM: 132 m<sup>2</sup> EDGING: 52 lm

0800 273 283 | info@playgroundcreations.co.nz | playgroundcreations.co.nz