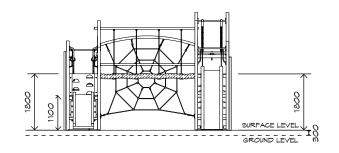

SURFACING: RECOMMENDED: 154 m<sup>2</sup> MINIMUM: 132 m<sup>2</sup> EDGING: 52 lm

0800 273 283 | info@playgroundcreations.co.nz | playgroundcreations.co.nz