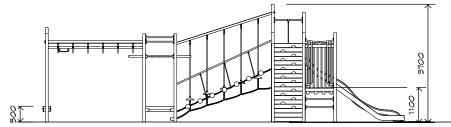

SURFACING: RECOMMENDED: 154 m<sup>2</sup> MINIMUM: 132 m<sup>2</sup> EDGING: 52 lm

0800 273 283 | info@playgroundcreations.co.nz | playgroundcreations.co.nz