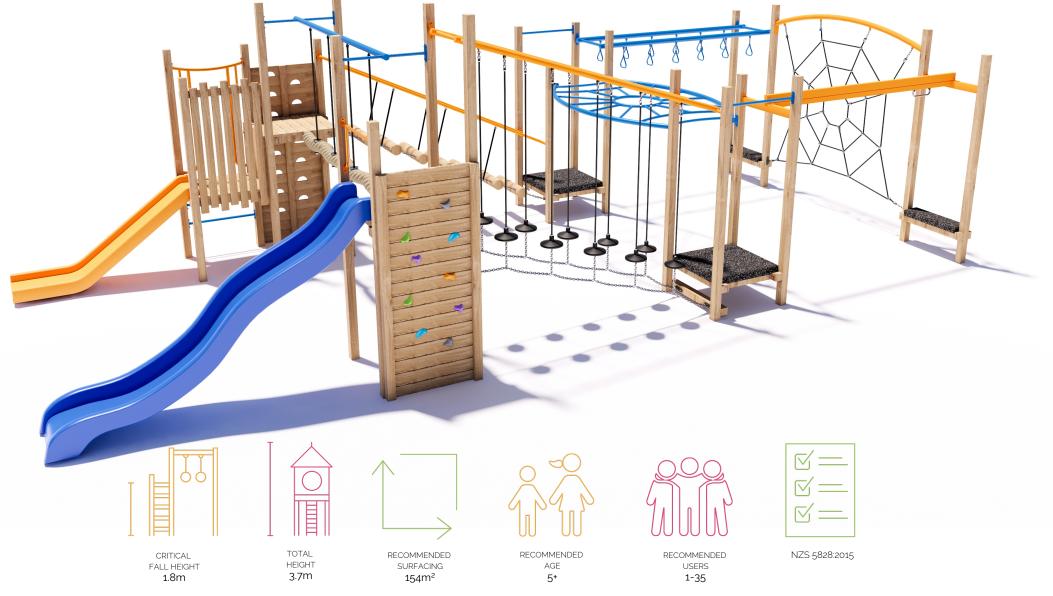

SURFACING: RECOMMENDED: 154 m<sup>2</sup> MINIMUM: 132 m<sup>2</sup> EDGING: 52 lm

0800 273 283 | info@playgroundcreations.co.nz | playgroundcreations.co.nz