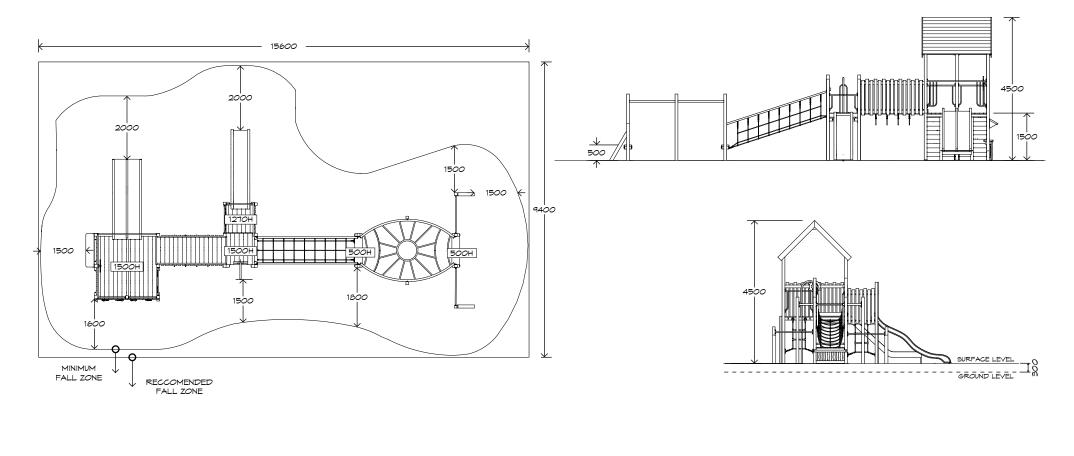

components

movement

On HDPE (high density polyethylene) structural failure

**10 YEAR** 

On combination rope work and activity nets

SURFACING: RECOMMENDED: 140 m<sup>2</sup> MINIMUM: 100 m<sup>2</sup> EDGING: 50 lm