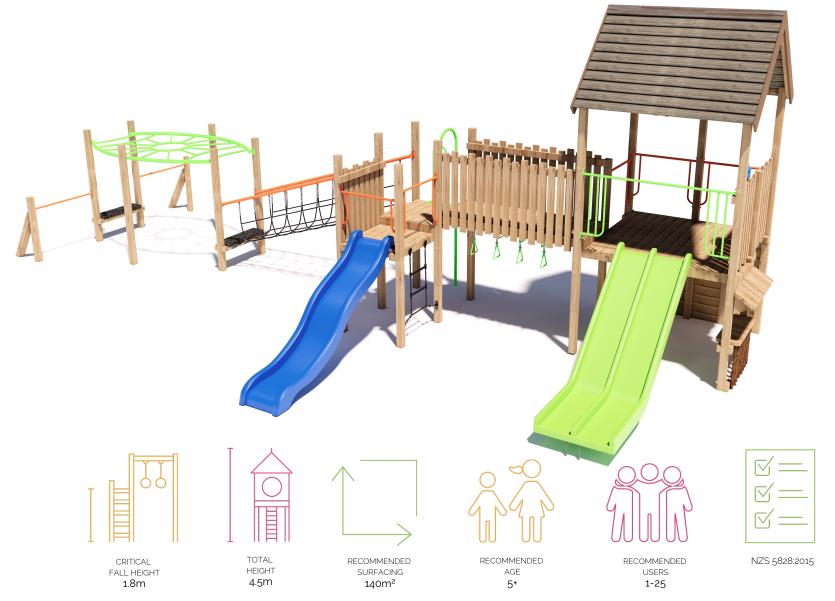

components

movement

On HDPE (high density polyethylene) structural failure

**10 YEAR** 

On combination rope work and activity nets

SURFACING: RECOMMENDED: 140 m<sup>2</sup> MINIMUM: 100 m<sup>2</sup> EDGING: 50 lm